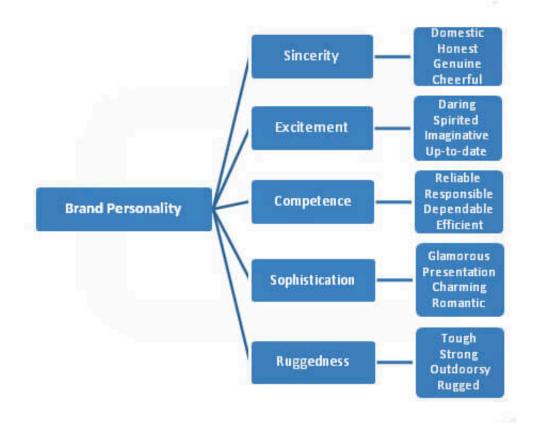

| Foreground                                                                      |
| Search by:<br>Postcode  Street, Town  Local Authority Go Please enter the postcode in the following style, including capital letters and Alternatively use a map to find your local authority Please use the links below to find a local authority in Wales, Scot Find a local authority in Wales Find a local authority in Scotland Find a local authority in Northern Ireland | Result - Luminosity<br>Contrast ratio: 3.1:1 Display details<br>Text Large text |

### Good Contrast



### Let's apply what we've learnt

## #1 - Map your brand personality









### #3 Create colour rules

| Use a large amount<br>of whitespace to create<br>a clean, open feel | Use floods of red to<br>encourage immediate<br>brand recognition | Use black to create<br>contrast and<br>give sections or<br>elements a more<br>serious tone |  |
|---------------------------------------------------------------------|------------------------------------------------------------------|--------------------------------------------------------------------------------------------|--|
|                                                                     |                                                                  | Use grays in<br>areas where less<br>contrast and<br>emphasis are<br>needed                 |  |

Use color to create emphasis and differentiation among sec