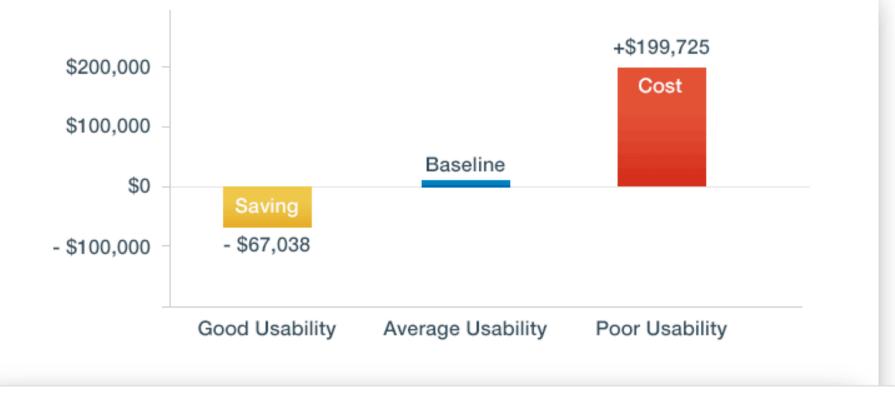

### Why do we care?

Because increasing overall usability of an Intranet increases productivity by a factor of 10 to 20

Neilsen Norman Group

### Why do we care?

Intranet Connections Intranet Usability Annual Savings for an Organization with 500 Employees