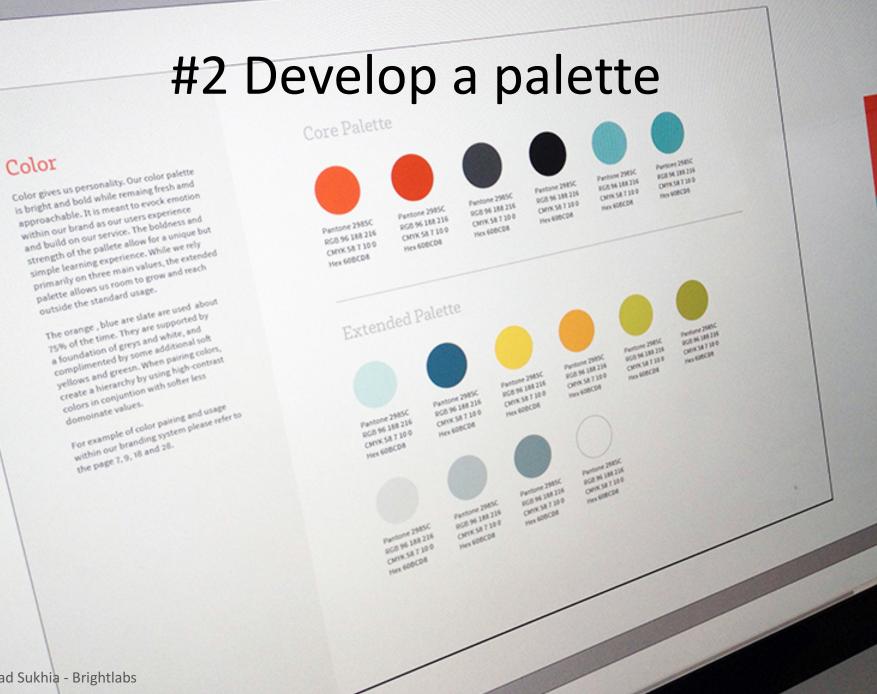

### #3 Create colour rules

| Use a large amount<br>of whitespace to create<br>a clean, open feel | Use floods of red to<br>encourage immediate<br>brand recognition | Use black to create<br>contrast and<br>give sections or<br>elements a more<br>serious tone |  |
|---------------------------------------------------------------------|------------------------------------------------------------------|--------------------------------------------------------------------------------------------|--|
|                                                                     |                                                                  | Use grays in<br>areas where less<br>contrast and<br>emphasis are<br>needed                 |  |