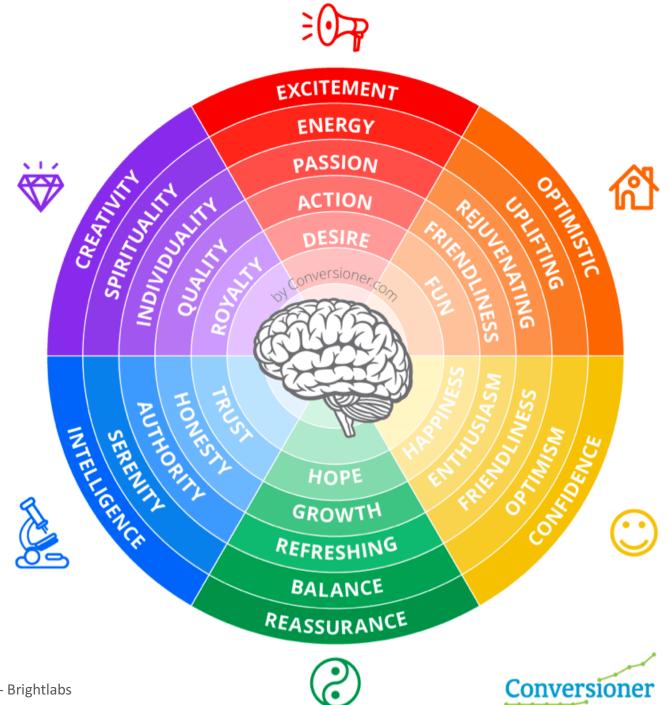

| Foreground                                                                      |
| Search by:<br>Postcode  Street, Town  Local Authority Go Please enter the postcode in the following style, including capital letters and Alternatively use a map to find your local authority Please use the links below to find a local authority in Wales, Scot Find a local authority in Wales Find a local authority in Scotland Find a local authority in Northern Ireland | Result - Luminosity<br>Contrast ratio: 3.1:1 Display details<br>Text Large text |

### Good Contrast



### Let's apply what we've learnt

## #1 - Map your brand personality









### #3 Create colour rules

| Use a large amount<br>of whitespace to create<br>a clean, open feel | Use floods of red to<br>encourage immediate<br>brand recognition | Use black to create<br>contrast and<br>give sections or<br>elements a more<br>serious tone |  |
|---------------------------------------------------------------------|------------------------------------------------------------------|--------------------------------------------------------------------------------------------|--|
|                                                                     |                                                                  | Use grays in<br>areas where less<br>contrast and<br>emphasis are<br>needed                 |  |

Use color to create emphasis and differentiation among secti