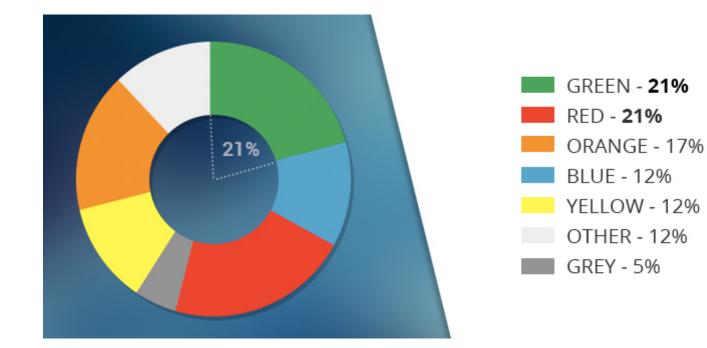

ore<br>serious tone |  |
|---------------------------------------------------------------------|------------------------------------------------------------------|--------------------------------------------------------------------------------------------|--|
|                                                                     |                                                                  | Use grays in<br>areas where less<br>contrast and<br>emphasis are<br>needed                 |  |

Use color to create emphasis and differentiation among sections and parts of a series

### #4 Create design rules

White *over* grey Harmony *over* disconnect Warm *over* cool Direction *over* choice Appropriate *over* consistent Evolving *over* finalised

### When to apply colour



### Which colour?







#### Access to E-Timesheets and ConnX now on The Hub 13 May, 2009

Personnel in Ausenco Group and Ausenco Minerals can now access E-Timesheets and ConnX from The Hub. Access is via the new page in the Policies and Procedures section of The Hub - click here. Work is also underway to provide access for PSI and Vector ...



#### Ausenco forges alliance with Whittle Consulting 7 May, 2009

Global engineering and project management services provider Ausenco (ASX: AAX) has joined forces with Melbourne-based optimisation specialists Whittle Consulting, ornare eaque quam urna nostra. Porta sed tellus, placerat malesuada.



#### Access to E-Timesheets and ConnX now on The Hub 13 May, 2009

Lorem ipsum dolor sit amet, lacinia id ut commodo ultricies libero arcu, congue parturient auque ac. M