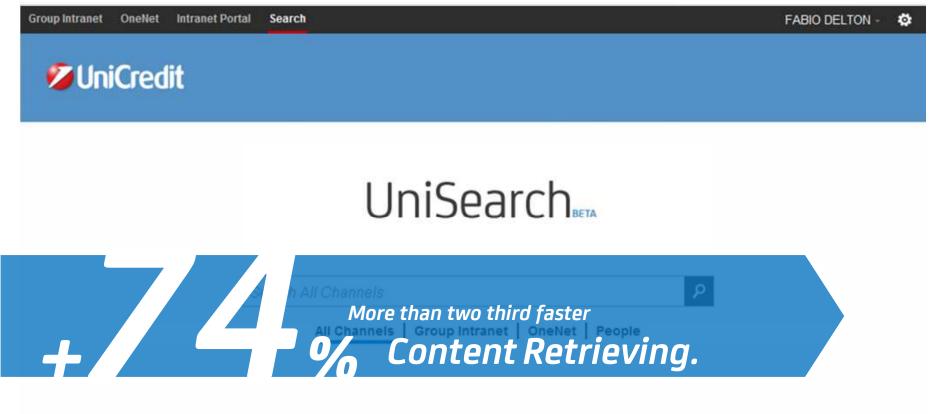

### CONCEPT OUTLINED BY THE PROJECT TEAM AND TESTED BY THE USERS (COLLEAGUES / EDITORS)

8

Search Features The Search is always accessible from the beader. First step of a larger cross federated channels search project, it already allows you to find intranet content or people profiles pages.

#### Design line

| UniCredit |                                                                                    | CLARA CORRADI 🖨 ? |                             |
|-----------|------------------------------------------------------------------------------------|-------------------|-----------------------------|
| Unclean   |                                                                                    | <u> </u>          | ON AN ONLINE BETA VERSION   |
|           | UniSearch                                                                          |                   | ON UX & RESULTS QUALITY     |
|           | Loans P<br>All Channels   Group Intranet   OneNet   Scrivania Commerciale   People |                   | EYE TRACKING WHERE POSSIBLE |
|           |                                                                                    |                   | VIDEO TESTING IF NOT        |