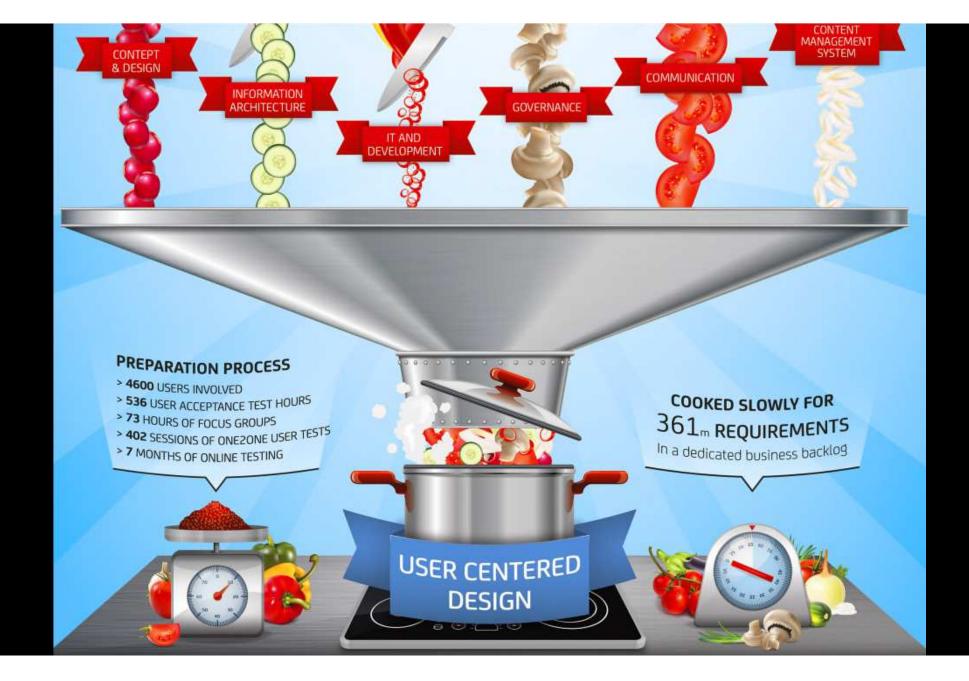

#### HOW TO BECOME AN INTRANET MASTER CHEF

66 Pushing yourself to the extreme creates a lot of pressure and a lot of excitement, and more importantly, it shows on the plate. Gordon Ramsay

### **SEVERAL METHODS APPLIED...**

...WITH ITERATIVE PROCESS ON DIFFERENT ASPECTS