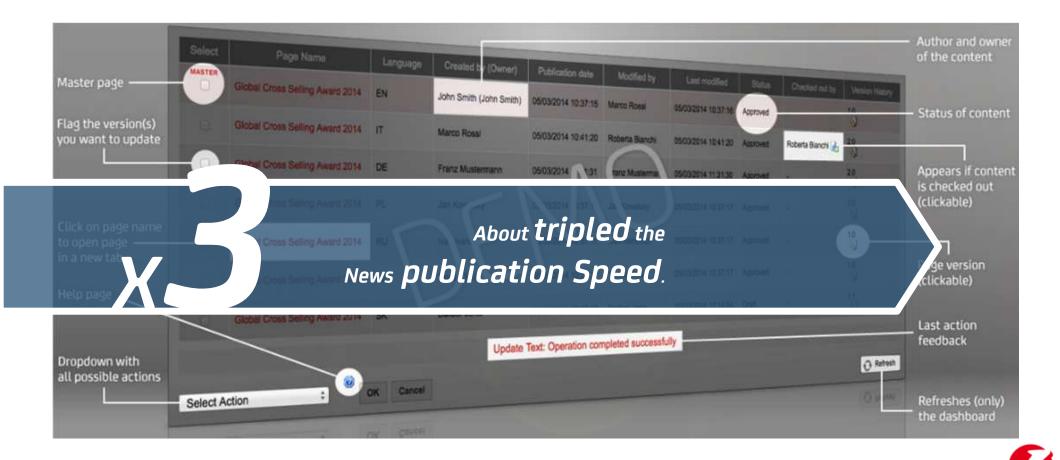

### CONCEPT OUTLINED BY THE PROJECT TEAM AND TESTED BY THE USERS (COLLEAGUES / EDITORS)

8

Search Features The Search is always accessible from the beader. First step of a larger cross federated channels search project, it already allows you to find intranet content or people profiles pages.