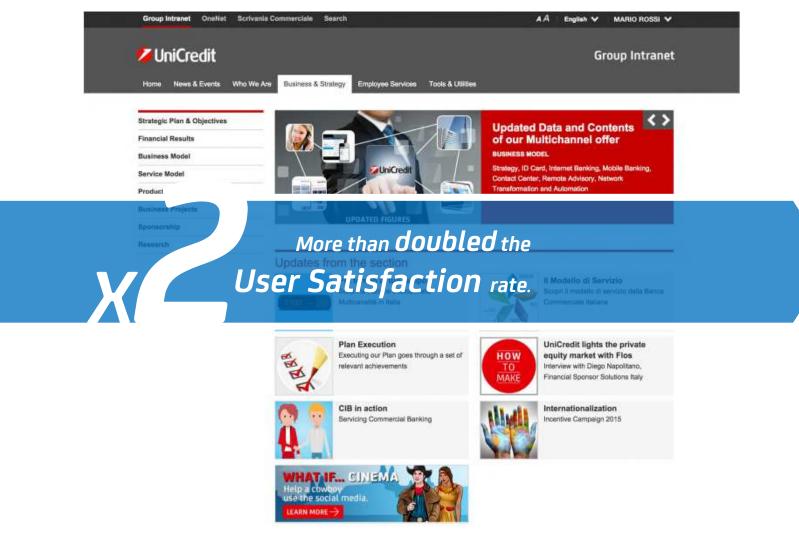

#### **Online Release**

strong performance of net operating profit, more than doubled at Group level, up to €1.4 bn. At Core Bank level, the positive trend was supported by revenues growth, with outstanding fees and commission and desoite a subdued net