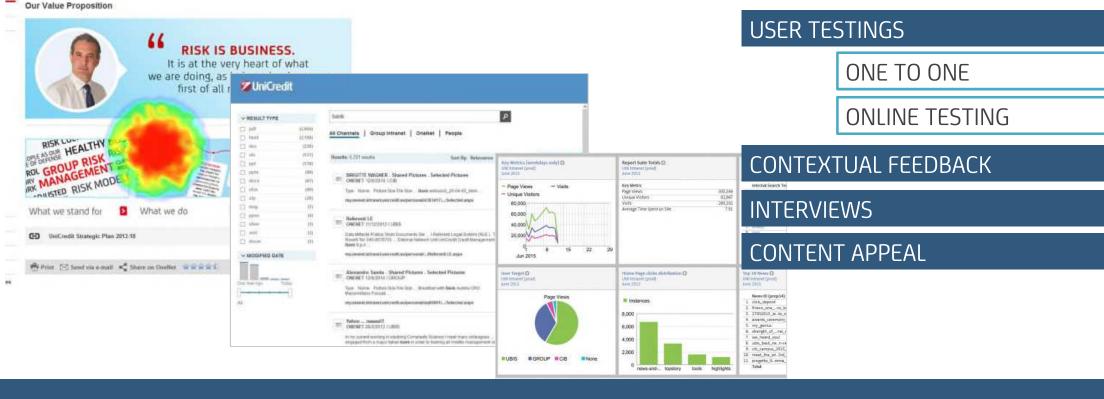

#### Design line

**User Testing** 

**Contextual Feedback** 

Web Analytics

CONTEXTUAL FEEDBACK

QUERY ANALYSIS

#### CONTEXTUAL FEEDBACK

#### QUERY ANALYSIS

#### CONTEXTUAL FEEDBACK

QUERY ANALYSIS