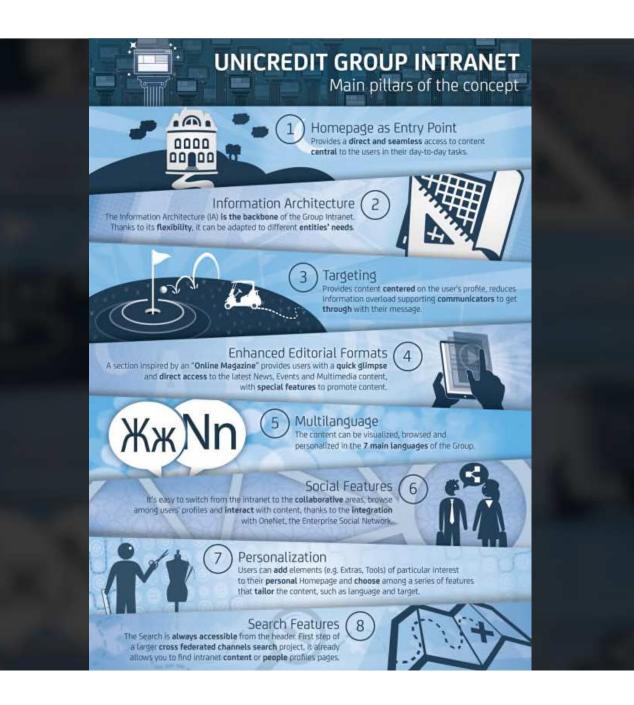

### THE CONCEPT

The Group Intranet represents the first important step towards being able to **gradually replace** the Group's local intranets. It provides a **scalable framework** to meet the future needs of the countries and entities that will join it.

### CONCEPT OUTLINED BY THE PROJECT TEAM AND TESTED BY THE USERS (COLLEAGUES / EDITORS)

8

Search Features The Search is always accessible from the beader. First step of a larger cross federated channels search project, it already allows you to find intranet content or people profiles pages.