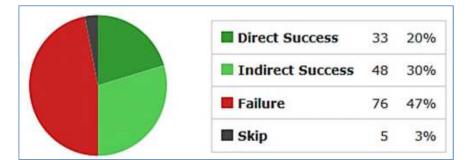

| _          | Wave 1  | Wave 2  |
|------------|---------|---------|
| Success    | 10%     | 50%     |
| Directness | 49%     | 58%     |
| Time Taken | 32 secs | 30 secs |

Success was much-improved over Wave 1 results (increased from 10% to 50%).

The majority (80%) of first clicks were in the correct category (*Employee Services*), so users were headed in the right direction initially, but they still had trouble at Tier 2 deciding between *Career* and *Learning & Development*.

Only 55% selected the right second node.

**Online Release** 