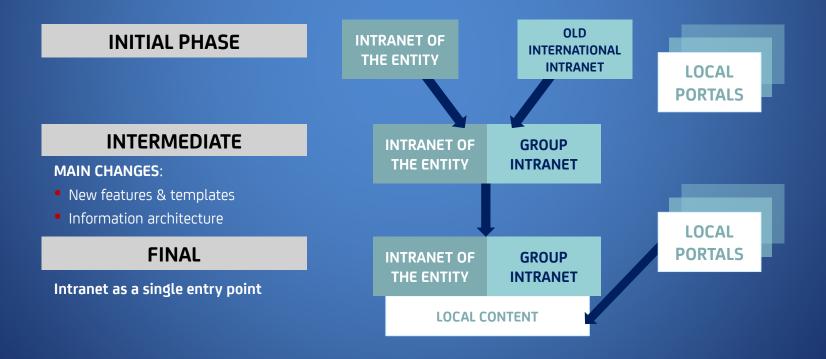

# THE STARTING POINT

**GOAL:** "A single entry point" "Towards a Digital Workplace"

**HOW TO:** "Co-design with main stakeholders" "Get the internal buy-in"

### THE CONCEPT

The Group Intranet represents the first important step towards being able to **gradually replace** the Group's local intranets. It provides a **scalable framework** to meet the future needs of the countries and entities that will join it.