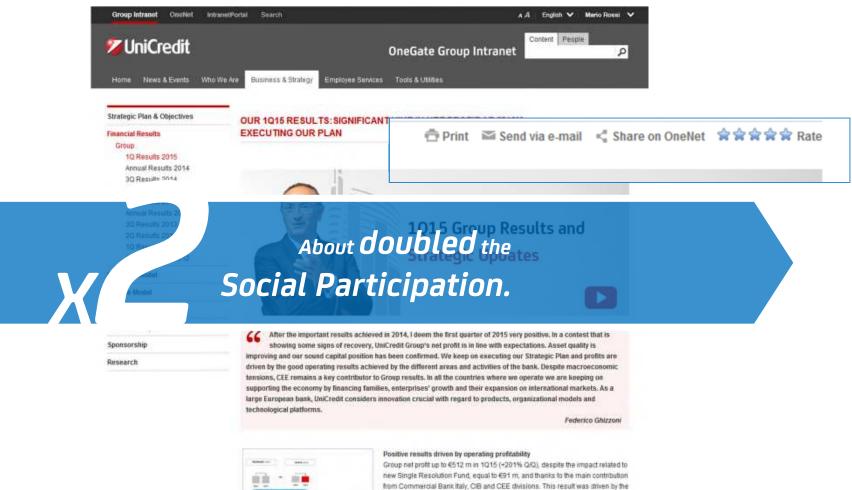

y) UNI Intranet (prod) -Tue. 26 May 2015 - Tue. 9 Jun. 2015 Page Views - Visits - Unique Visitors 80,000 60,000 40,000 20,000 9 26May 2015

| Date         | Page Views | Visits | Unique Visitors |  |
|--------------|------------|--------|-----------------|--|
| May 26, 2015 | 72,700     | 38,233 | 21,519          |  |
| May 27, 2015 | 63,243     | 35,318 | 19,286          |  |
| May 28, 2015 | 59,689     | 33,012 | 17,811          |  |
| May 29, 2015 | 53,035     | 29,810 | 16,130          |  |
| lup 1 2015   | 10 700     | 26 660 | 14 070          |  |

9

#### One2One User testing

Web Analytics

### **#6 SOCIAL FEATURES**

#### Design line



#### USER TESTING ON LIVE VERSION

**ONLINE QUESTIONNAIRE** 

USER TESTING ON MOBILE MOCK-UP

## **#6 SOCIAL FEATURES**

#### **Online Release**



strong performance of net operating profit, more than doubled at Group level, up to €1.4 bn. At Core Bank level, the positive trend was supported by revenues growth, with outstanding fees and commission and desoite a subdued net

#### **Research line**





Eye Tracking

**Expert Review** 

#### Design line

| UniCredit |                                                                                    | CLARA CORRADI 🖨 ? |                             |
|-----------|------------------------------------------------------------------------------------|-------------------|-----------------------------|
| Unclean   |                                                                                    | <u> </u>          | ON AN ONLINE BETA VERSION   |
|           | UniSearch