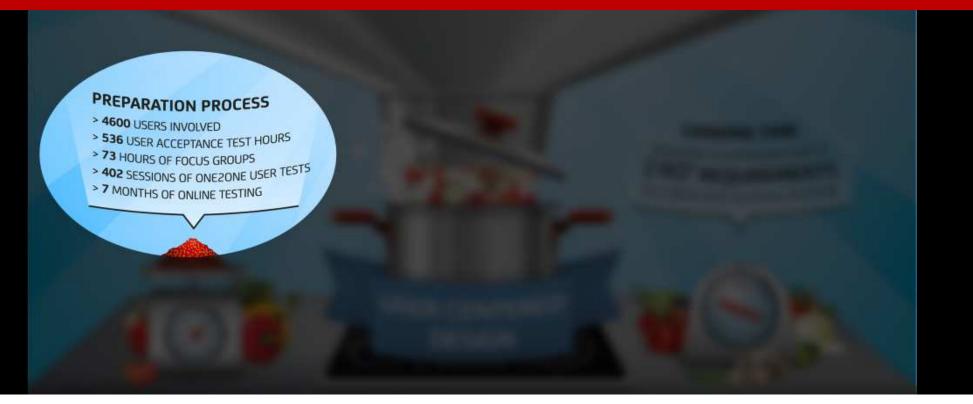

#### HOW TO BECOME AN INTRANET MASTER CHEF

66 Pushing yourself to the extreme creates a lot of pressure and a lot of excitement, and more importantly, it shows on the plate. Gordon Ramsay