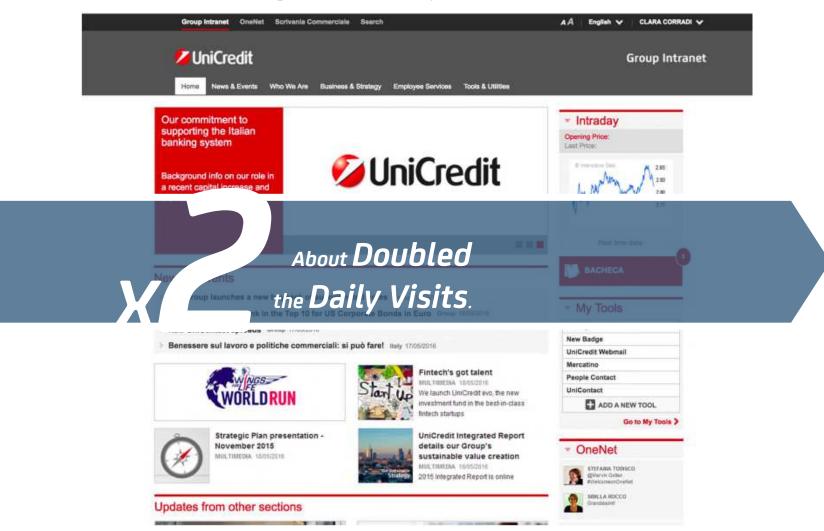

### CONCEPT OUTLINED BY THE PROJECT TEAM AND TESTED BY THE USERS (COLLEAGUES / EDITORS)

8

Search Features The Search is always accessible from the beader. First step of a larger cross federated channels search project, it already allows you to find intranet content or people profiles pages.

#### **3 WAVES TESTING**

1. ONE TO ONE

2. FOCUS GROUPS

3. REMOTE TESTING

Design line

Strategic Plan presentation -November 2015 MULTIMEDIA 18/05/2016

investment fund in the best-in-class fintech startups

UniCredit Integrated Report details our Group's sustainable value creation MULTIMEDIA 18/05/2016

2015 Integrated Report is online

#### Updates from other sections

A New Welfare EMPLOYEE SERVICES Consult the new rules of UniCredit. Italian welfare

Discover how to support Research