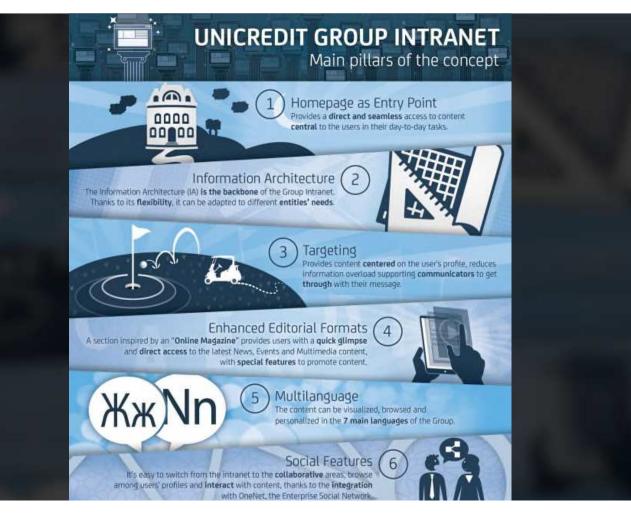

### CONCEPT OUTLINED BY THE PROJECT TEAM AND TESTED BY THE USERS (COLLEAGUES / EDITORS)

8

Search Features The Search is always accessible from the beader. First step of a larger cross federated channels search project, it already allows you to find intranet content or people profiles pages.