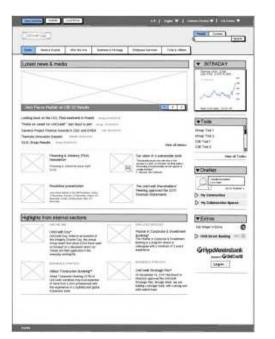

### CONCEPT OUTLINED BY THE PROJECT TEAM AND TESTED BY THE USERS (COLLEAGUES / EDITORS)

8

Search Features The Search is always accessible from the beader. First step of a larger cross federated channels search project, it already allows you to find intranet content or people profiles pages.