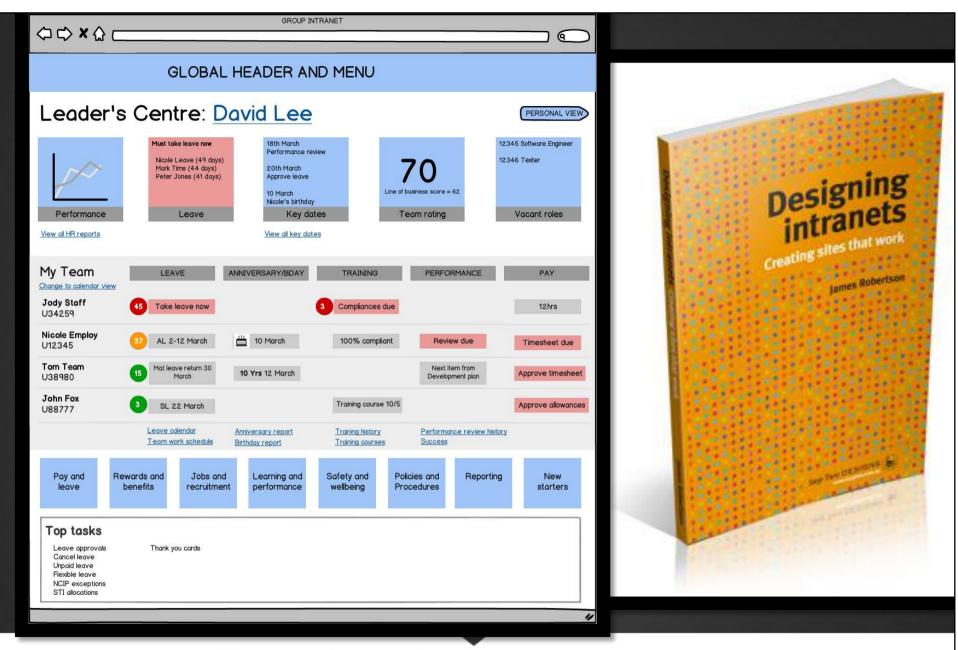

## Make life easier, deliver information in an easy to consume way

Imagine this on the intranet homepage for a Partner in a strategy consultancy

Focus on helping employees do their job

to future proof your intranet homepage?