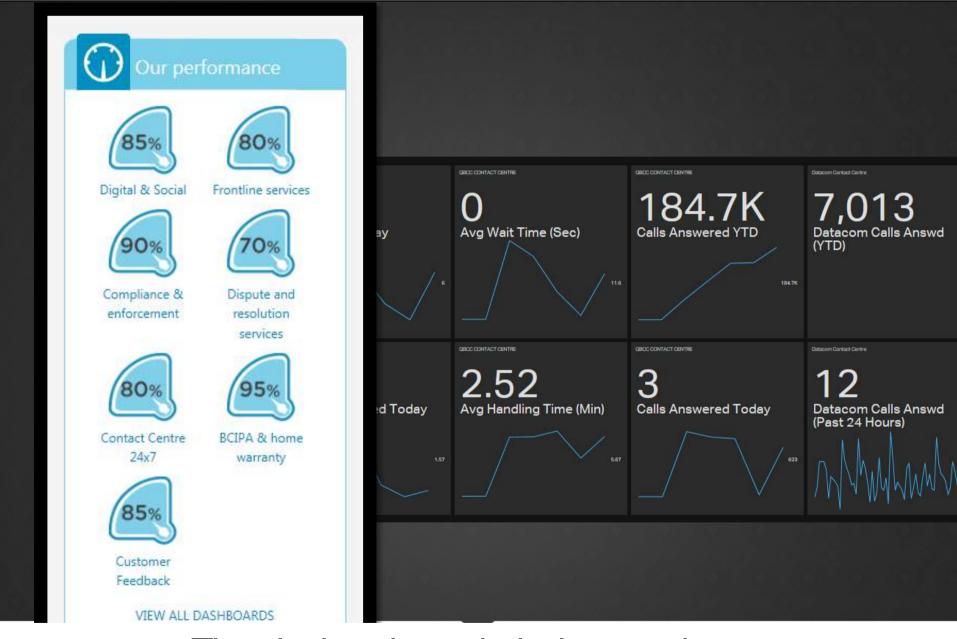

WE CAN MAKE SOME ASSUMPTIONS

INDUSTRY EXAMPLES

A BANK thanks to Bardays and Heritage Bank