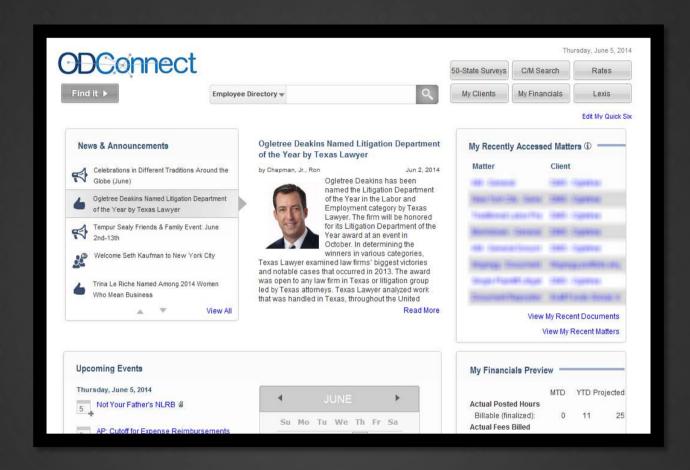

### A LAW FIRM Ogletree Deakins

A HIGH SCHOOL

Lakewood High School

ф

Mashable

able AskQUT

StaffConnect

Em