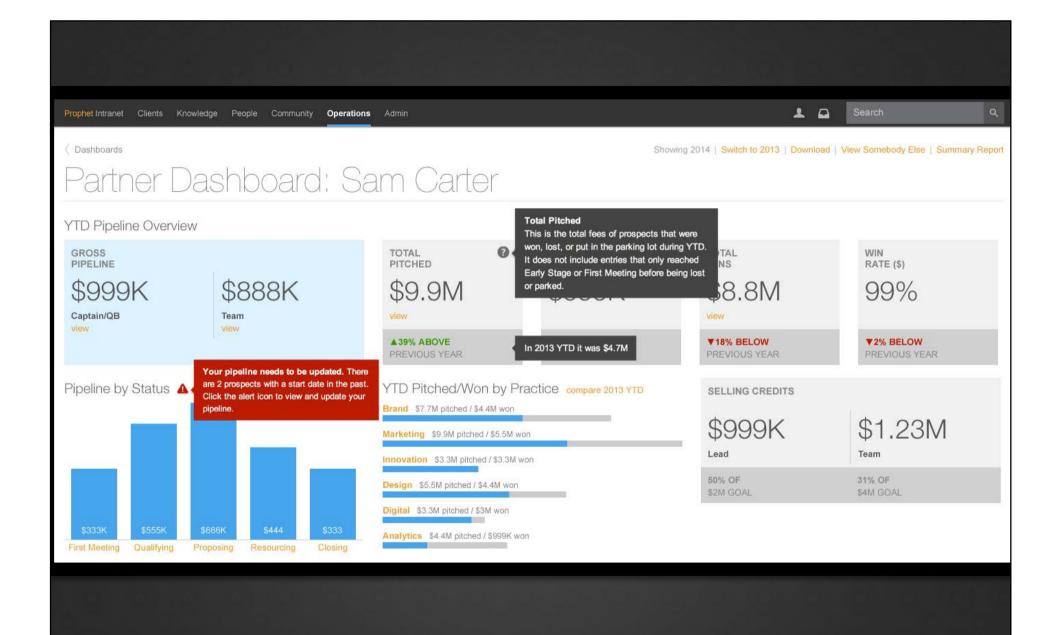

## Make life easier, deliver information in an easy to consume way

Imagine this on the intranet homepage for a Partner in a strategy consultancy

Focus on helping employees do their job

to future proof your intranet homepage?