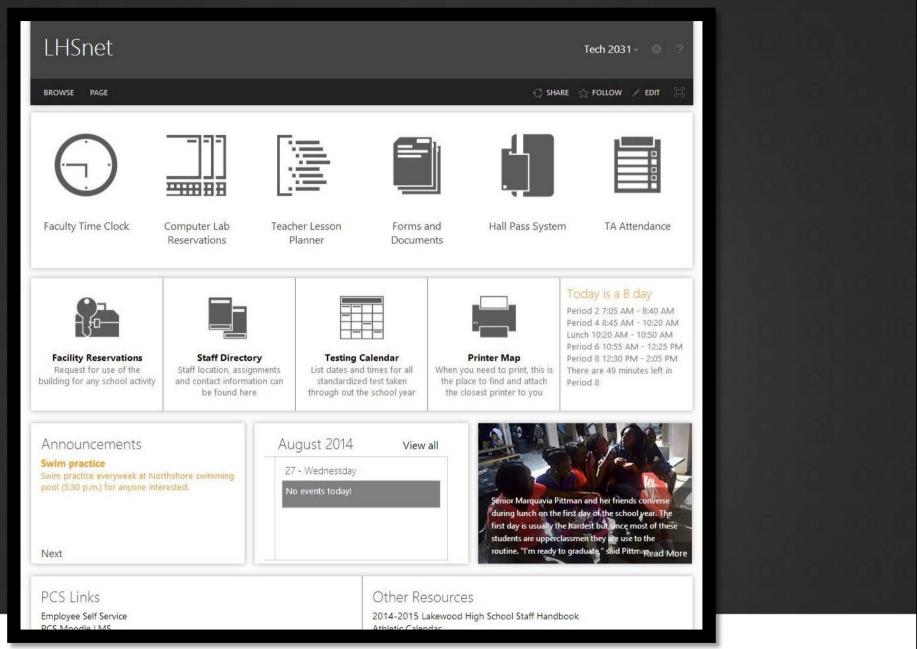

### A LAW FIRM Ogletree Deakins

A HIGH SCHOOL

Lakewood High School

ф

Mashable

able AskQUT

StaffConnect

Em