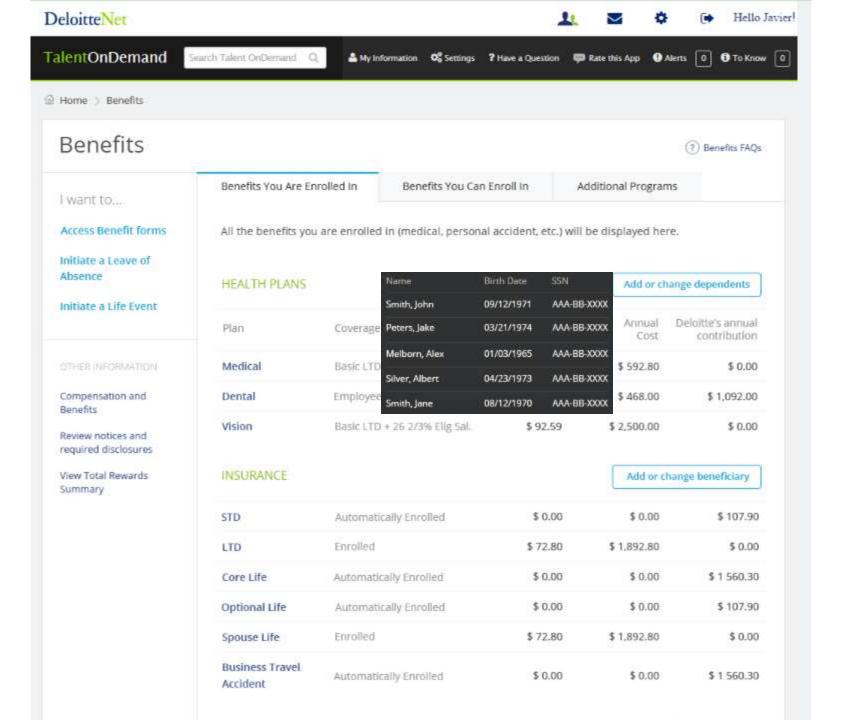

#### **TalentOnDemand**

Search Talent OnDemand Q

Amy Information 😘 Settings 🔞 Have a Question 🔛 Rate this App 🔮 Alerts 🔞 🐧 To Know 🔘

Open Access

Metife Dental

Discount Vision

Not enrolled in voluntary vision

2013 Healthcare FSA: \$1,308.00

2013 Dependent Case FSA: \$2,100,00

2013 Limited Purpose FSA: \$3,000.25 2012 FSA balances