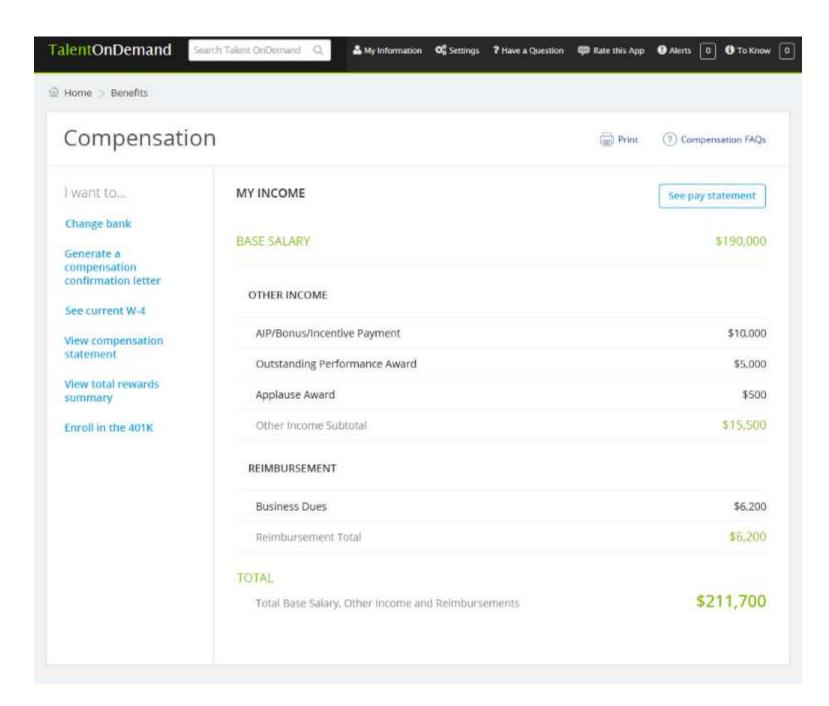

#### Compensation

View Pay Statement

Next pay date: November 15, 2013

Talent Referral Program