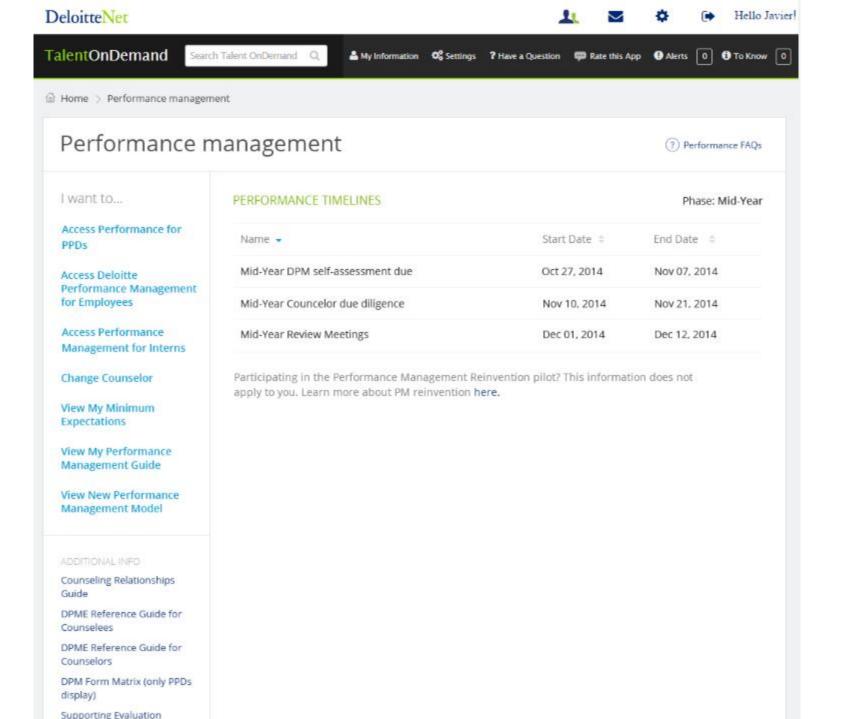

# Demonstration of Talent on Demand

Hello Javier!

#### Performance

PE/ICE forms requiring my actions: 3 DPM forms requiring my action: 1