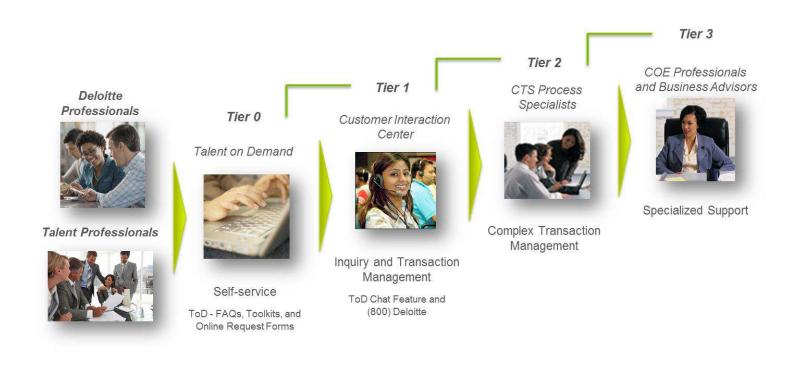

# Deloitte's shared services operating model

Talent on Demand aligns practitioner inquiries to an authoritative source of "behind the scenes" data, knowledge and experts.