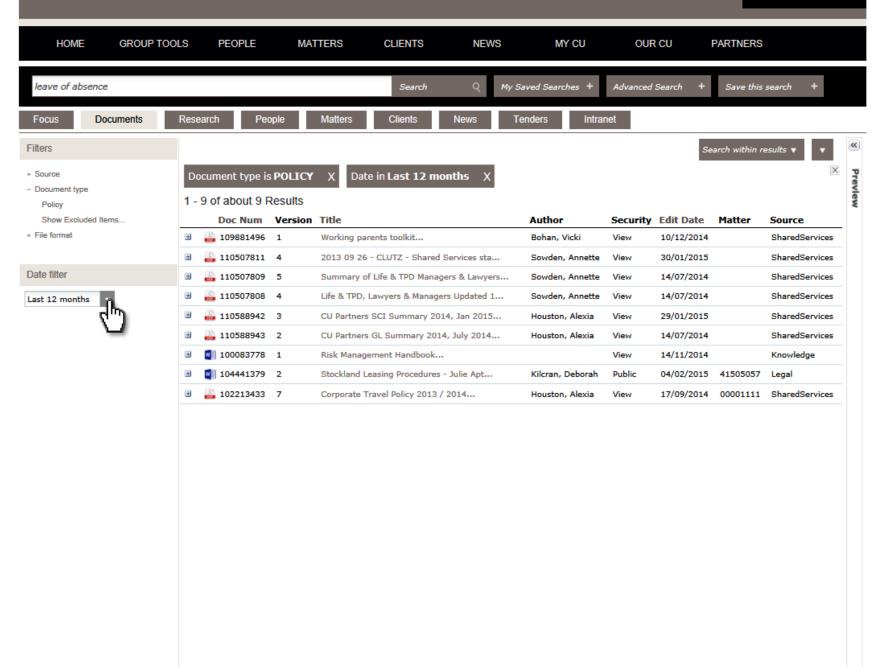

## EXAMPLE: REVIEWING A MATTER

Review a case to prepare for a client meeting.

# 2 mins

"The search capability of Focus has streamlined the way I work."

"In my role, every day I speak with clients and lawyers about a large number of matters. Using Focus, I can quickly access the matter dashboard to determine the status of a matter."

"I can provide input immediately, without having to open multiple applications and spend time reading into a matter."

- Kate & friends