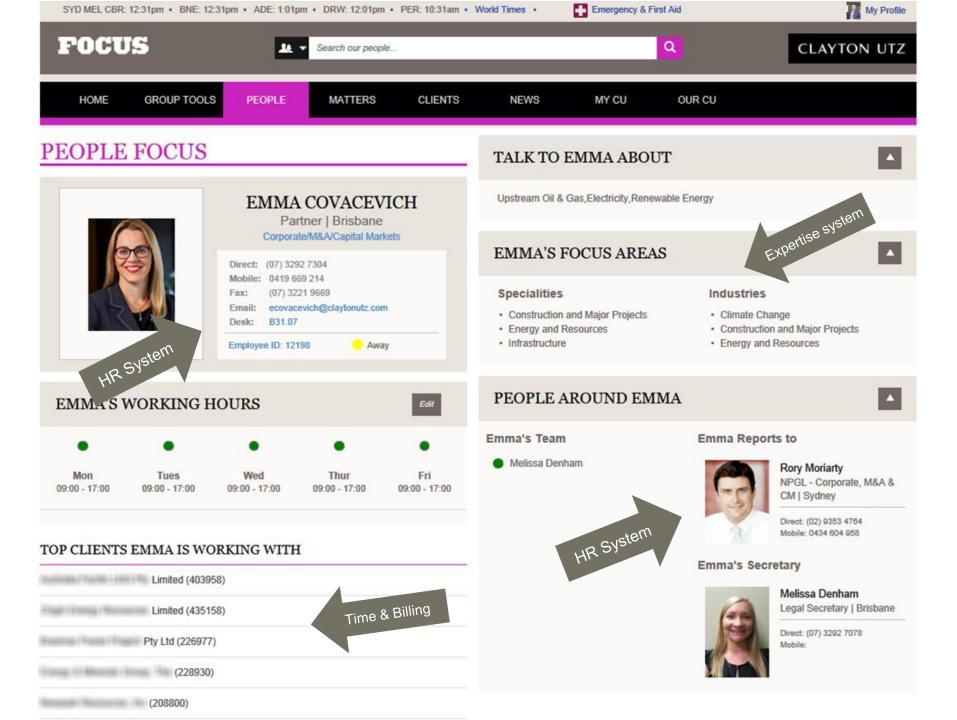

#### TOP MATTERS EMMA IS WORKING ON

## EXAMPLE: REVIEWING A MATTER

Review a case to prepare for a client meeting.

# 2 mins

"The search capability of Focus has streamlined the way I work."

"In my role, every day I speak with clients and lawyers about a large number of matters. Using Focus, I can quickly access the matter dashboard to determine the status of a matter."

"I can provide input immediately, without having to open multiple applications and spend time reading into a matter."

- Kate & friends