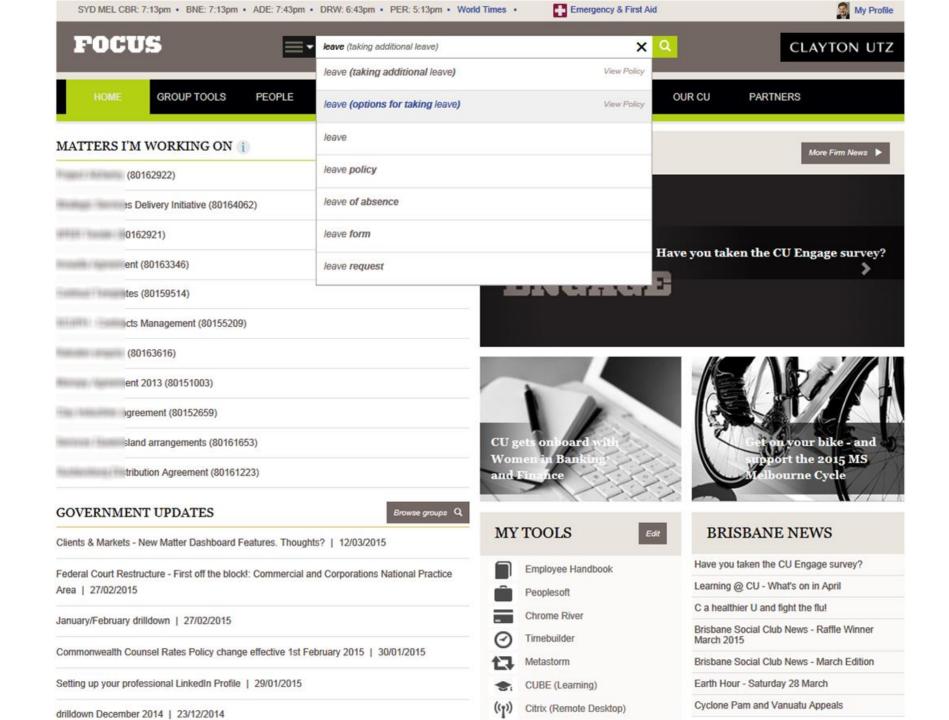

#### Primary use of CU Intranet

- To find hyperlinks to reference sites and knowledge documents for my practice group
- Book leave, travel, process expenses and other admin tasks.
- · Occasionally to look at firm news.

#### Frustrations & Pain Points

- Lack of tools to help me do my job.
- Remembering where to find links to admin tools, forms and policies.
- Being forced to look at firm news before I can get on with my work.