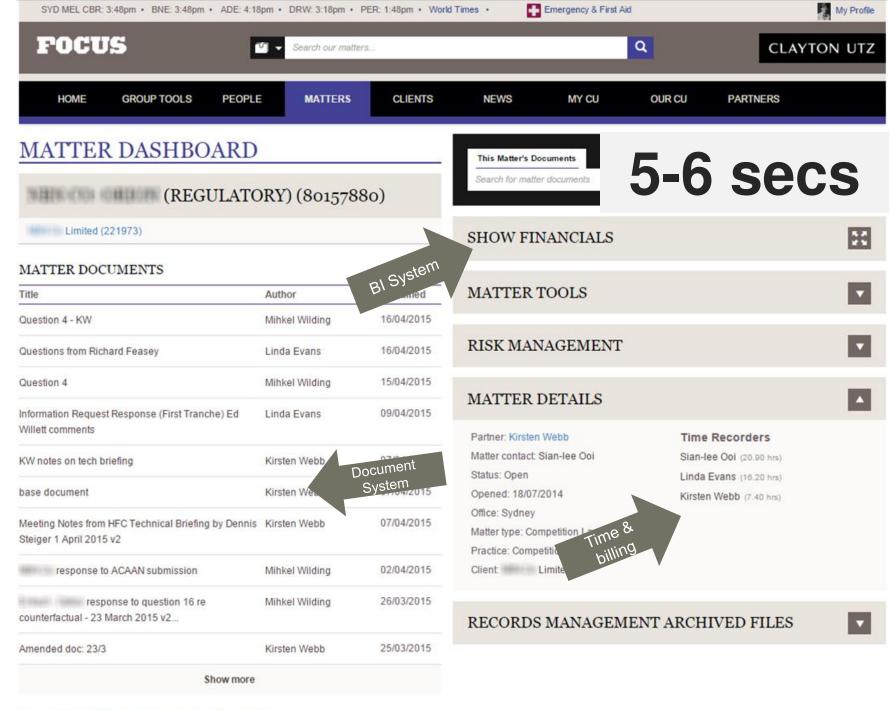

## EXAMPLE: REVIEWING A MATTER

Review a case to prepare for a client meeting.

# 2 mins

"The search capability of Focus has streamlined the way I work."

"In my role, every day I speak with clients and lawyers about a large number of matters. Using Focus, I can quickly access the matter dashboard to determine the status of a matter."

"I can provide input immediately, without having to open multiple applications and spend time reading into a matter."

- Kate & friends