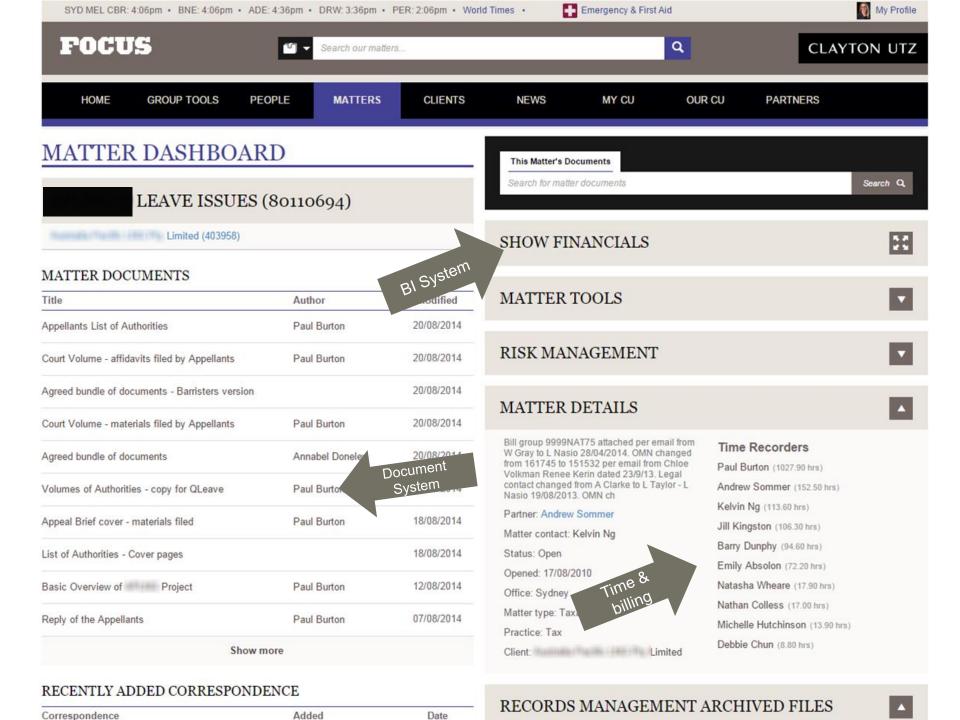

## EXAMPLE: REVIEWING A MATTER

Review a case to prepare for a client meeting.

# 2 mins

"The search capability of Focus has streamlined the way I work."

"In my role, every day I speak with clients and lawyers about a large number of matters. Using Focus, I can quickly access the matter dashboard to determine the status of a matter."

"I can provide input immediately, without having to open multiple applications and spend time reading into a matter."

- Kate & friends