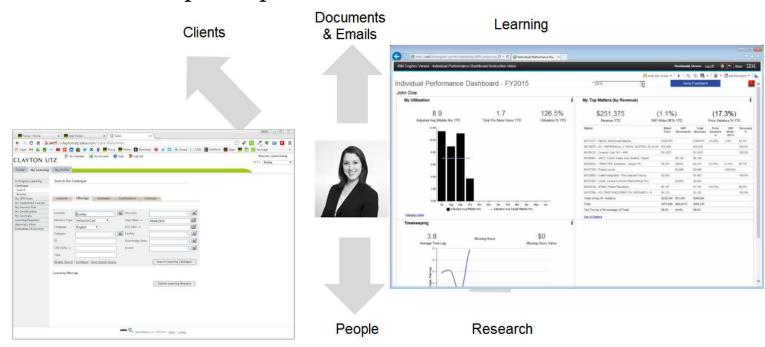

# INTEGRATE CORE DATA

## EXAMPLE: REVIEWING A MATTER

Review a case to prepare for a client meeting.

# 2 mins

"The search capability of Focus has streamlined the way I work."

"In my role, every day I speak with clients and lawyers about a large number of matters. Using Focus, I can quickly access the matter dashboard to determine the status of a matter."

"I can provide input immediately, without having to open multiple applications and spend time reading into a matter."

- Kate & friends

## EXAMPLE: PERSONAL PERFORMANCE

## Kate needs to keep track of:

- Ave billable hours
- Pro Bono hours
- Professional development points

|                                       | Required | Eamed |
|---------------------------------------|----------|-------|
|                                       | 10       | 27.75 |
| CPD                                   | 0        | 16.5  |
| Practice Management & Business Skills | 1        | 2.5   |
| Preparation                           | 0        | 0     |
| Ethics & Professional Responsibility  | 1        | 1     |
| Professional Skills                   | 1        | 7.75  |