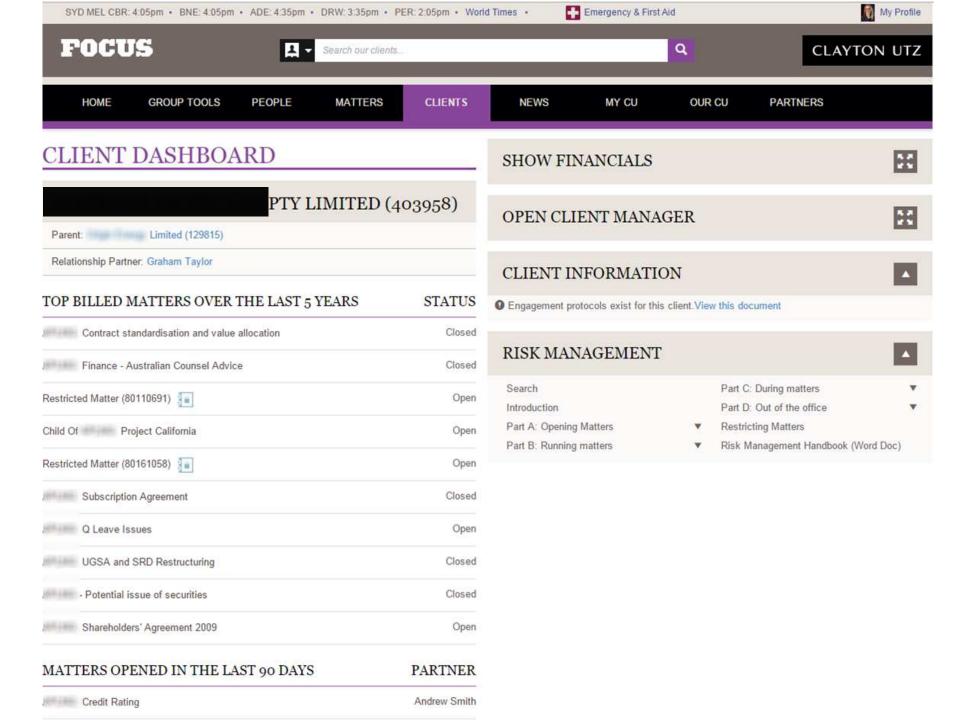

## EXAMPLE: REVIEWING A MATTER

Review a case to prepare for a client meeting.

# 2 mins

"The search capability of Focus has streamlined the way I work."

"In my role, every day I speak with clients and lawyers about a large number of matters. Using Focus, I can quickly access the matter dashboard to determine the status of a matter."

"I can provide input immediately, without having to open multiple applications and spend time reading into a matter."

- Kate & friends