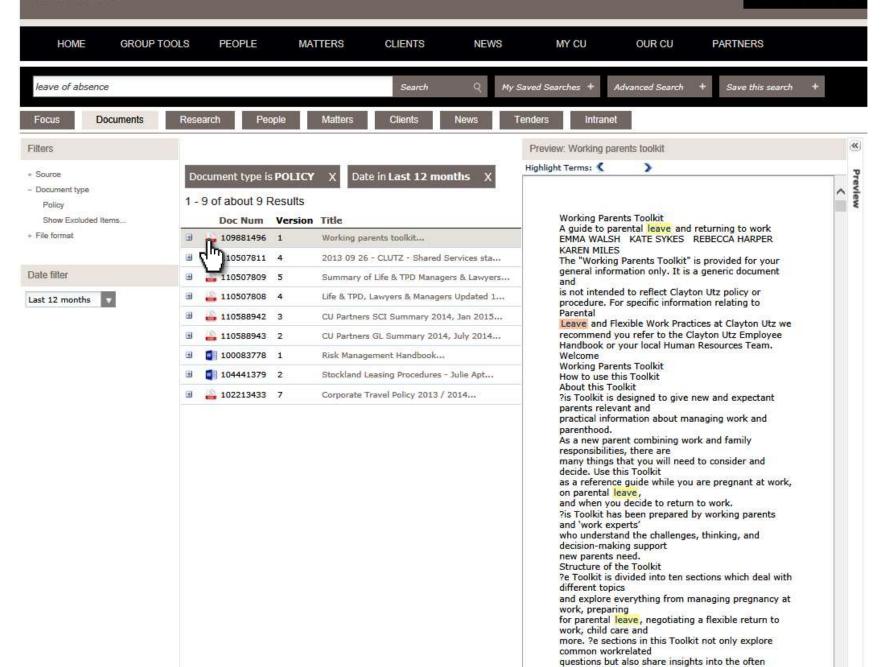

## EXAMPLE: REVIEWING A MATTER

Review a case to prepare for a client meeting.

# 2 mins

"The search capability of Focus has streamlined the way I work."

"In my role, every day I speak with clients and lawyers about a large number of matters. Using Focus, I can quickly access the matter dashboard to determine the status of a matter."

"I can provide input immediately, without having to open multiple applications and spend time reading into a matter."

- Kate & friends