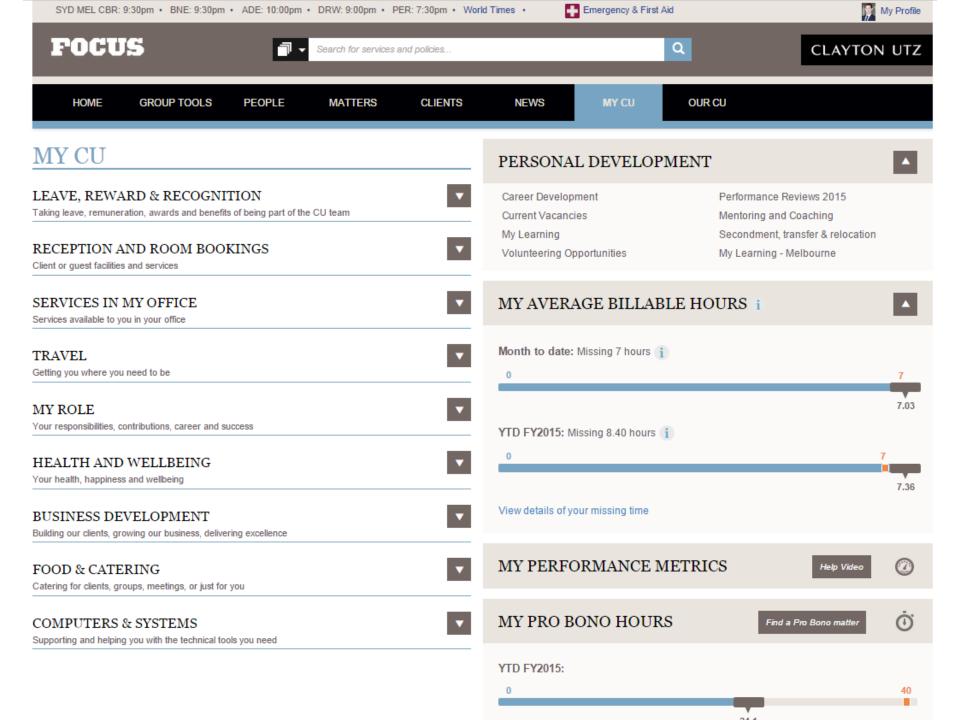

## EXAMPLE: PERSONAL PERFORMANCE

## Kate needs to keep track of:

- Ave billable hours
- Pro Bono hours
- Professional development points

|                                       | Required | Eamed |
|---------------------------------------|----------|-------|
|                                       | 10       | 27.75 |
| CPD                                   | 0        | 16.5  |
| Practice Management & Business Skills | 1        | 2.5   |
| Preparation                           | 0        | 0     |
| Ethics & Professional Responsibility  | 1        | 1     |
| Professional Skills                   | 1        | 7.75  |

Find CLE training Q

"For me to be able to see my own performance metrics so quickly and easily is brilliant.

I don't have to think about it, so I can remain focussed on my client's legal matters"

- Peter, Senior Associate