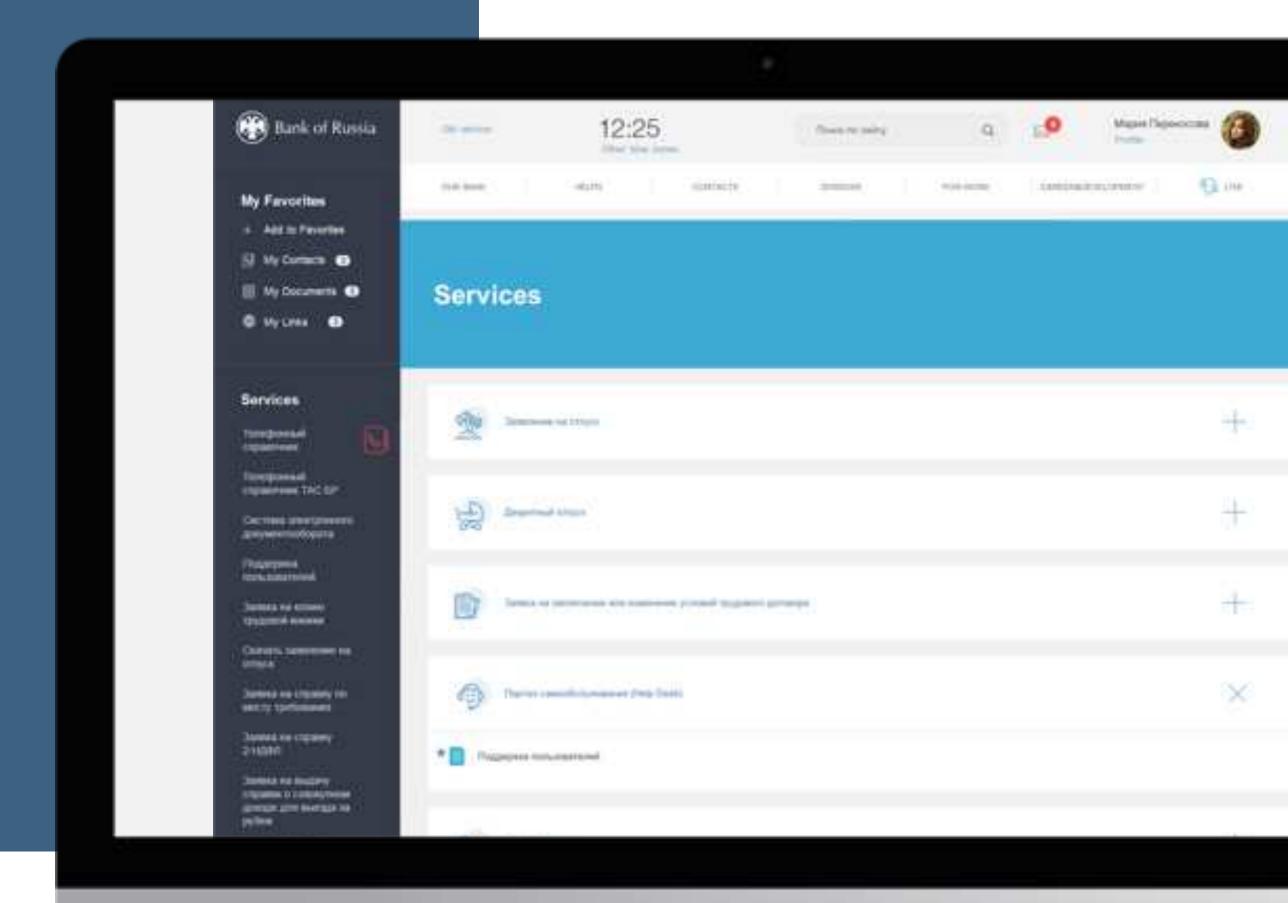

# EASY ACCESS TO SERVICES

#### SERVICES

Standardized and centralized services

Quick access from any page to the service bar

Direct impact on the organizational performance through bettering employees experience and internal satisfaction with services rate (NPS)

REQUESTS IN 2019

28038