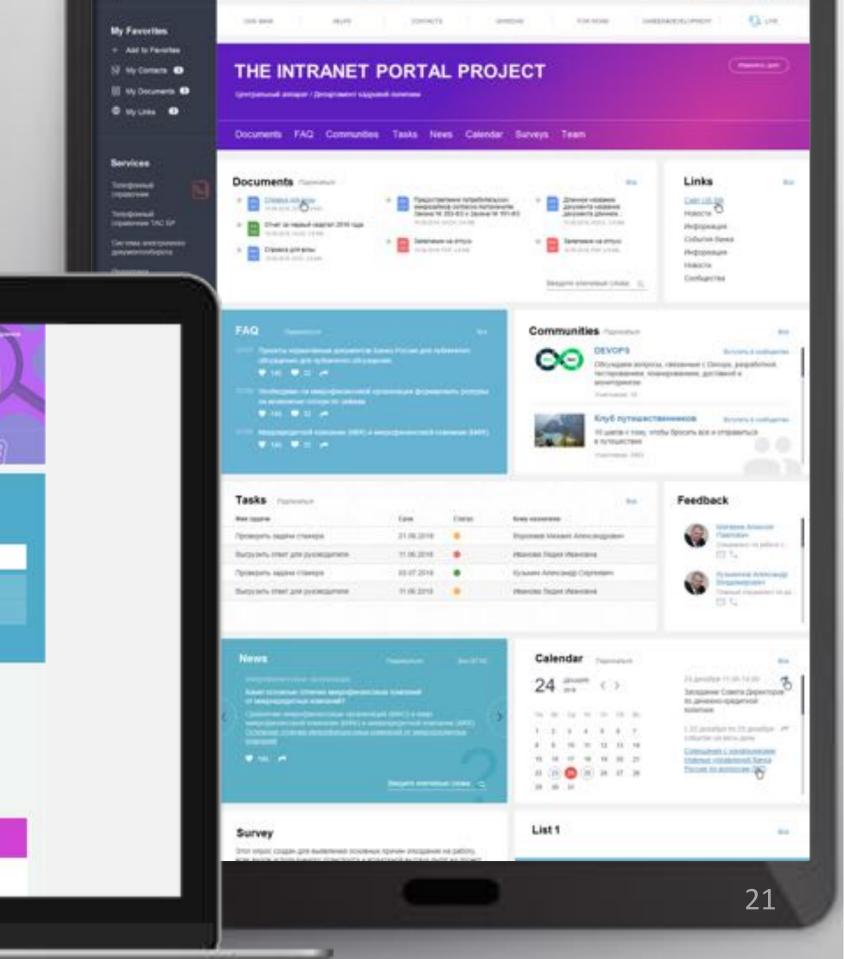

#### HOME PAGE

#### **PAGES**

Block structure (widgets) allows to combine blocks for the needs of internal stakeholders. No additional development or customization is required – considerable time-saving on support and development.

Easy to edit and support

HR DEPARTMENT

 Не следует, однако забывать, что укрепление и развитие структуры обеспечивает широкому кругу

> (специалистов) участие в формировании дальнейции направлений развития. Таким