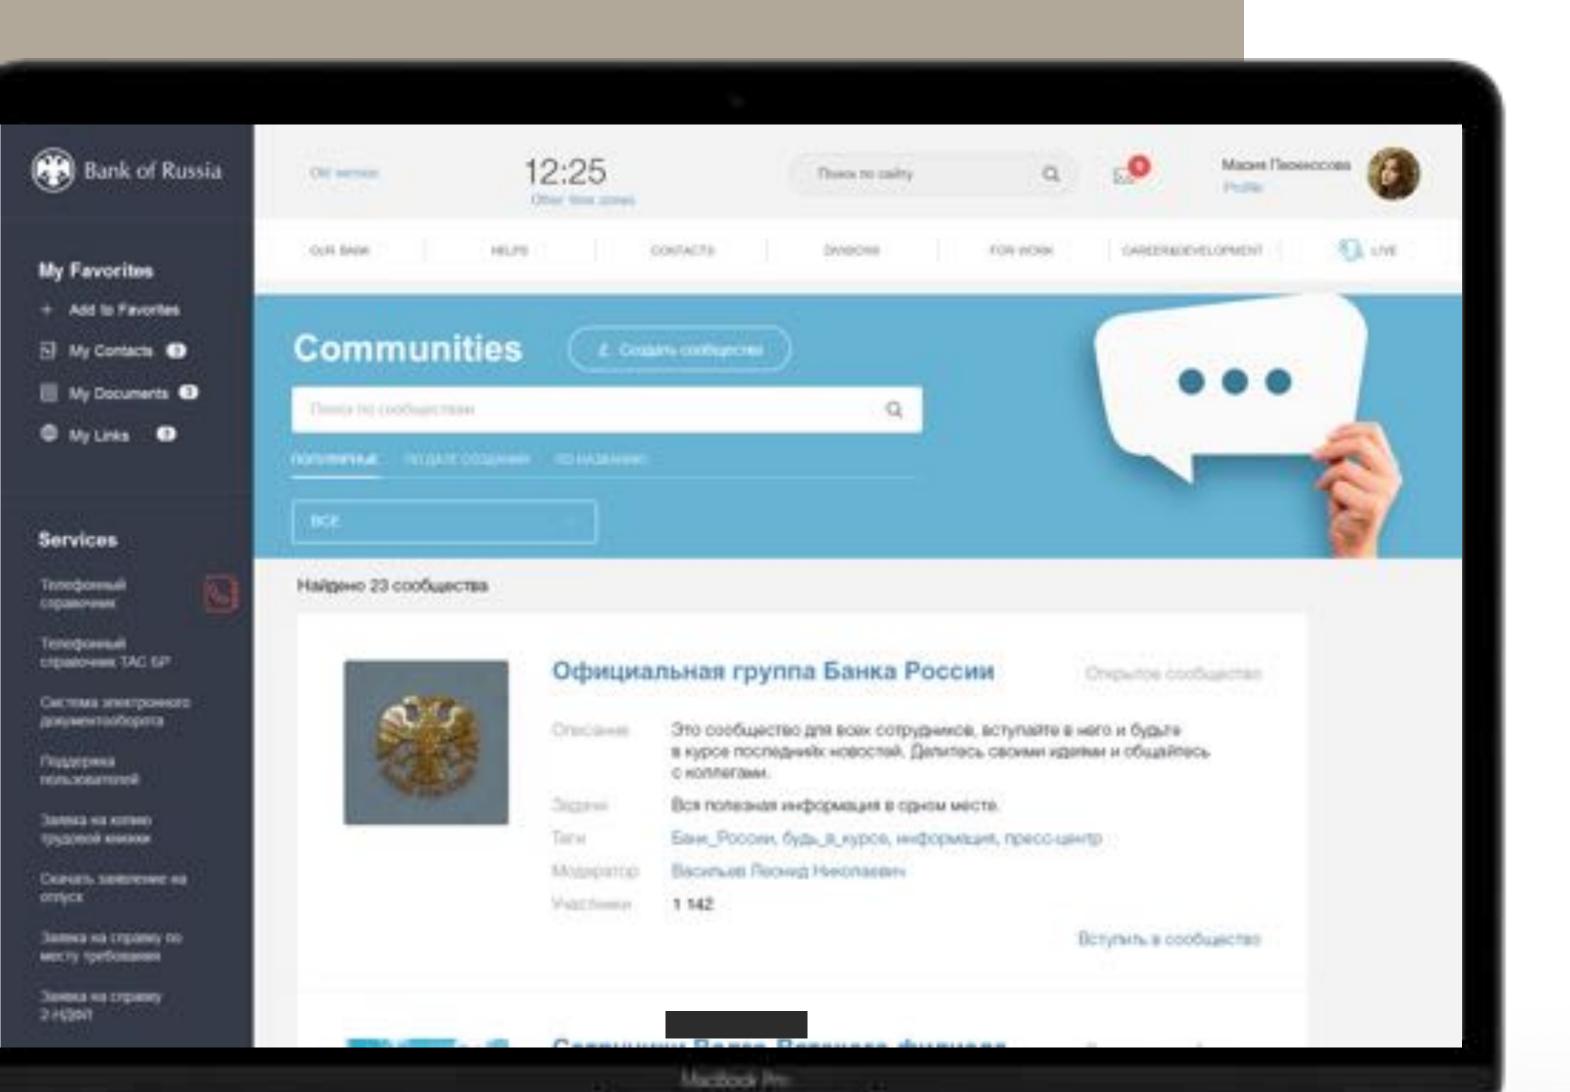

#### COMMUNITIES

Contributes to the development of cross-functional communication and project work

CREATED COMMUNITIES

513

SUBSCRIBED USERS

10 000