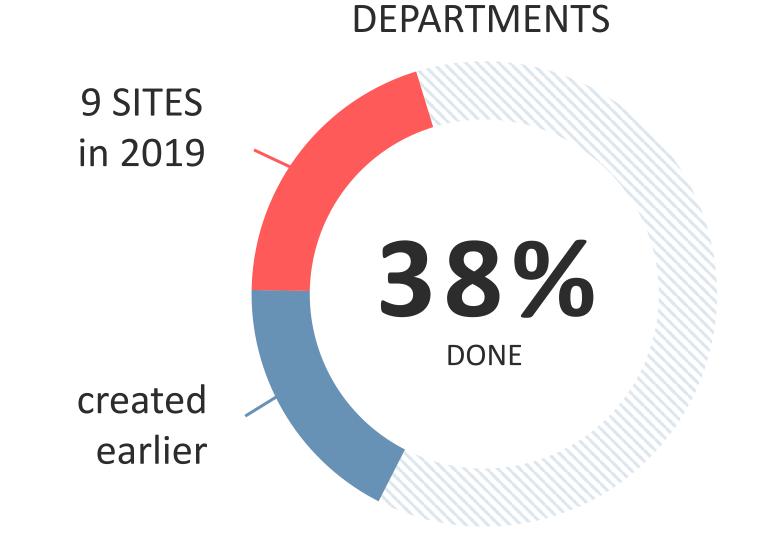

#### PROCESSES TRANSFORMATION

TRANSFORMATION OF THE REGIONAL NETWORK

HUBS – CENTRALIZED
DIVISIONS AROUND
THE COUNTRY