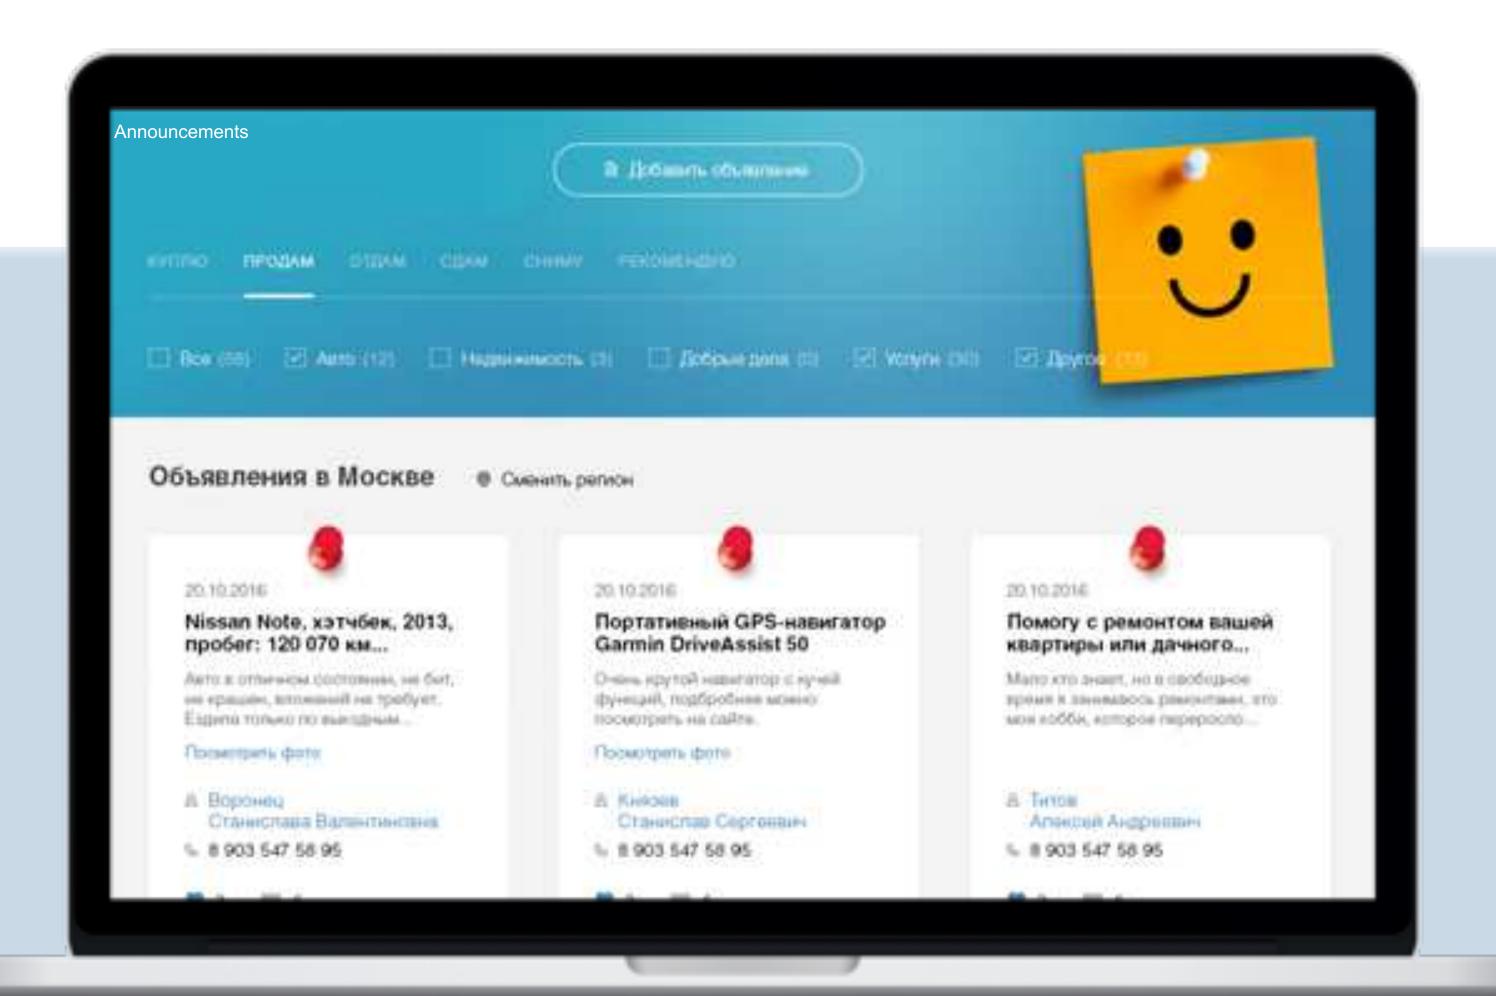

#### ANNOUNCEMENTS

2TH PLACE AMONG THE MOST POPULAR INTRANET SERVICES.

POSTED ADDS IN 2019

690