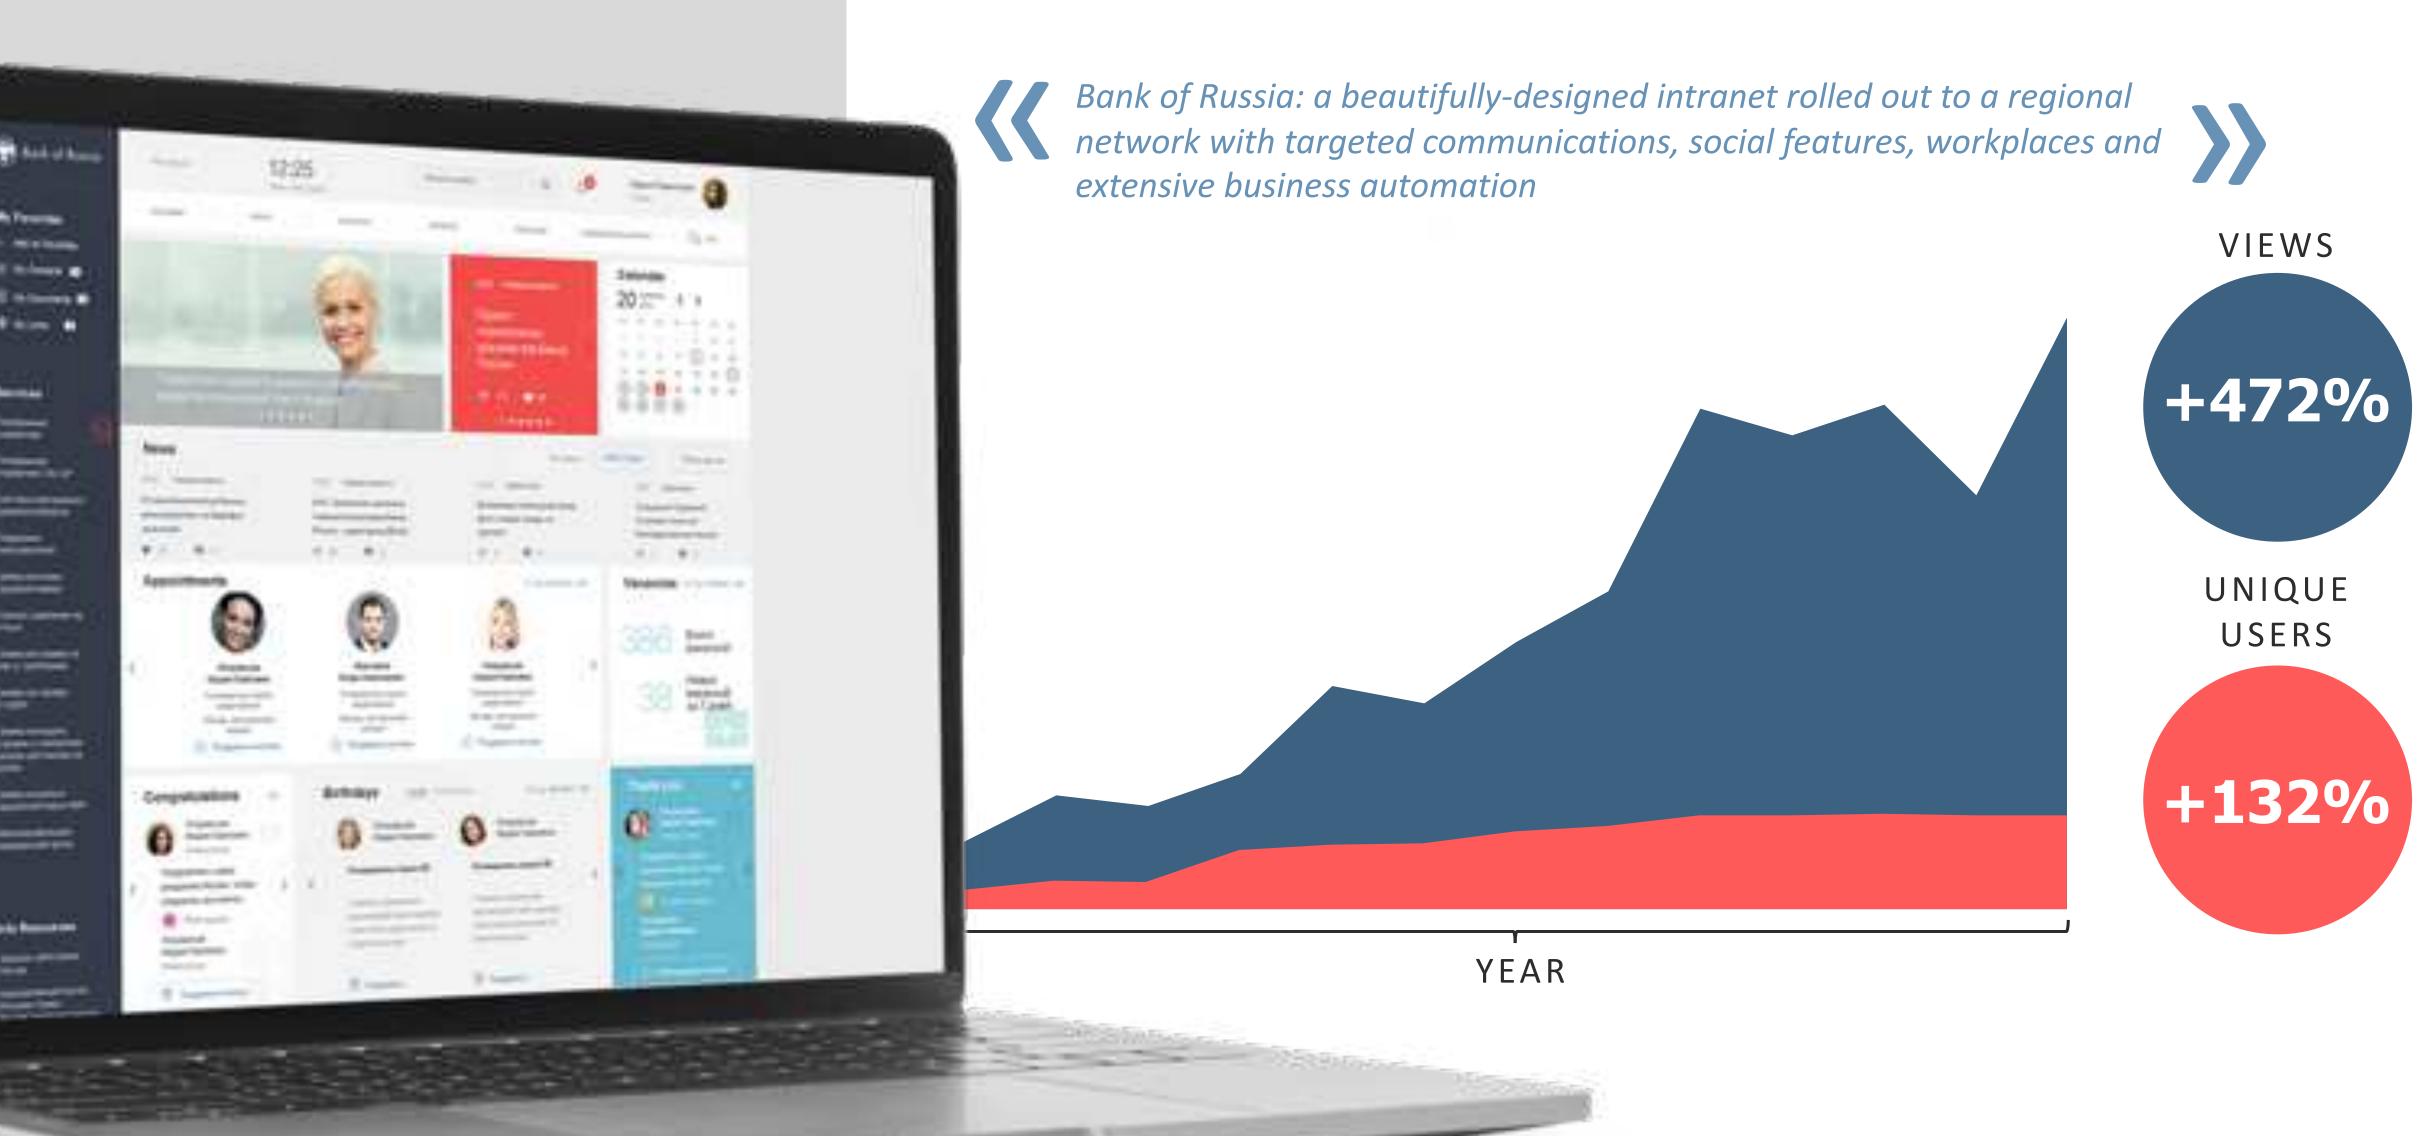

PUBLISHED NEWS 2019

3342

TOP VIEWS

101758

502

**ARTICLES** 

PER MONTH

REQUESTS IN 2019

28038