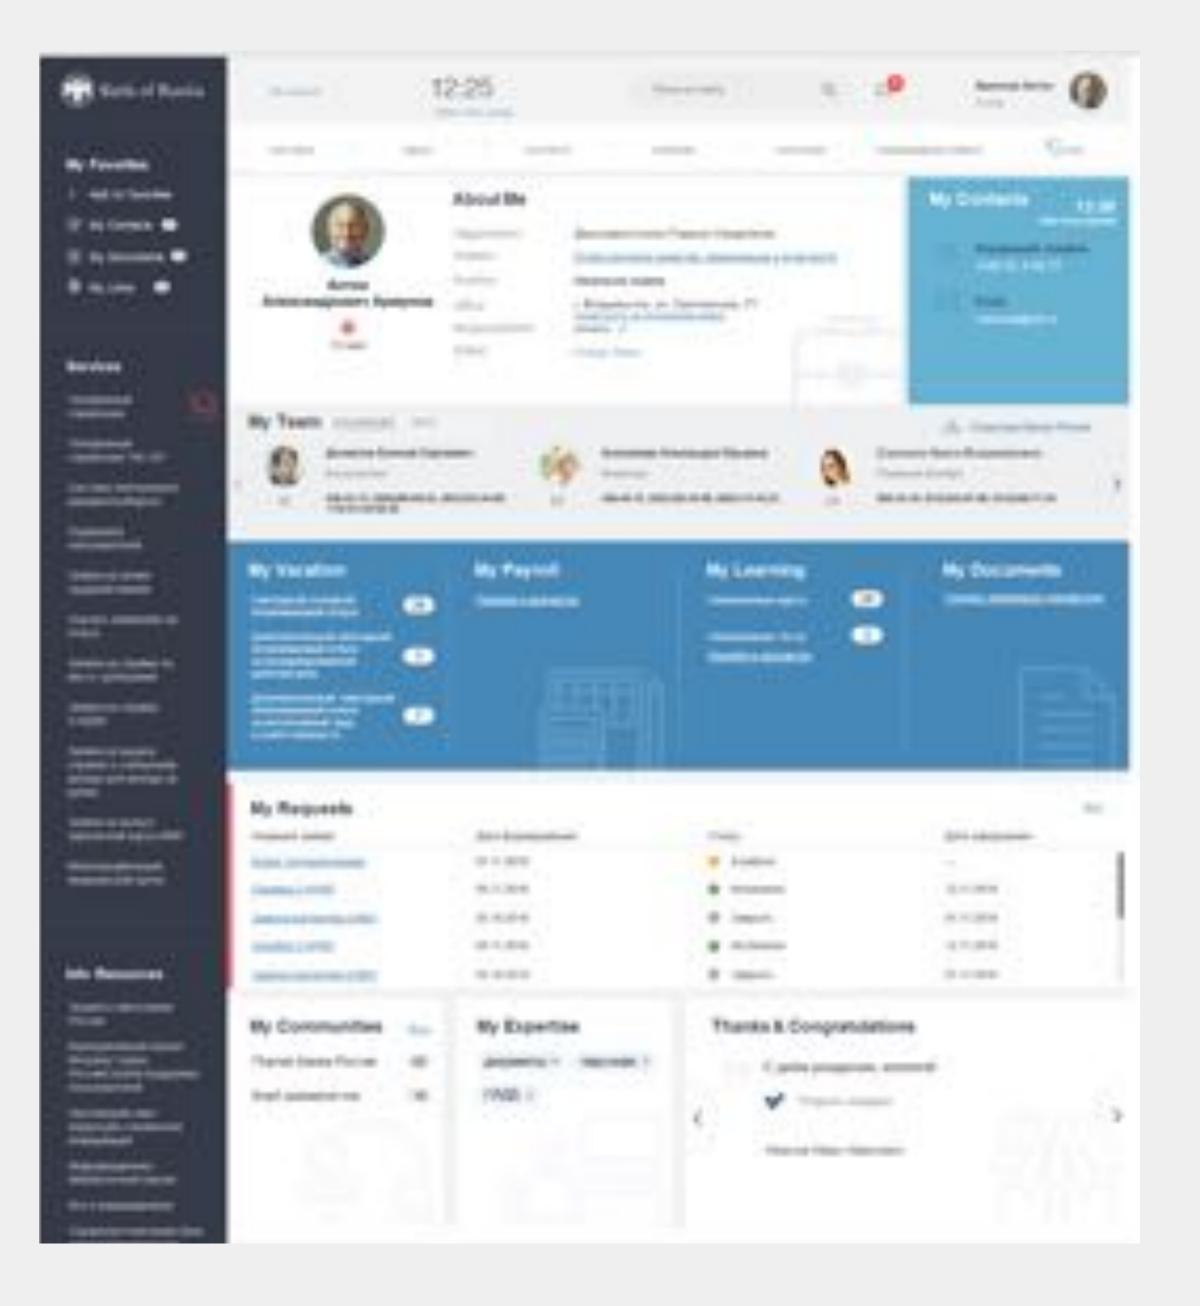

# PROFILE PAGE

Your Profile as a basis for Your Digital Workplace

#### Quick access to personal info:

- saved contacts,
- communities,
- payrolls
- vacations,
- distance-learning courses,
- helpdesk requests
- congratulations, cards, "thanks", etc.

Documents storage

One of the most rapidly growing services