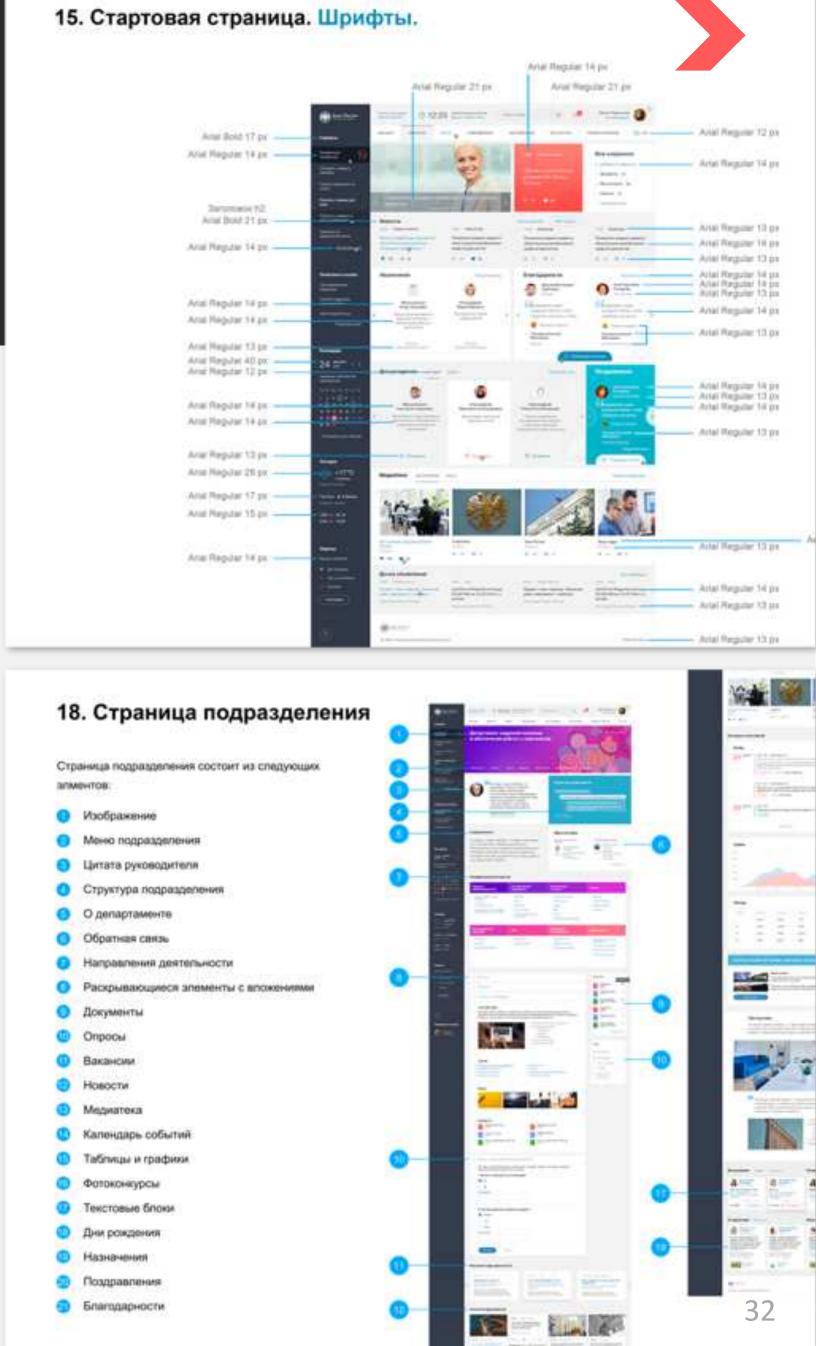

#### GUIDEBOOK

Intranet Design Guidebook sets standards for styles, pages and elements.

# DESIGN TEMPLATES SAVE TIME ON SUPPORT AND EDITING

Основные цета

#8683D4 #4689B9 #F24F4B #F2F3F3 #363B49

Для оформления бажнеров в верхней части страмец используются градичены

The intranet design based on UX/UI trends