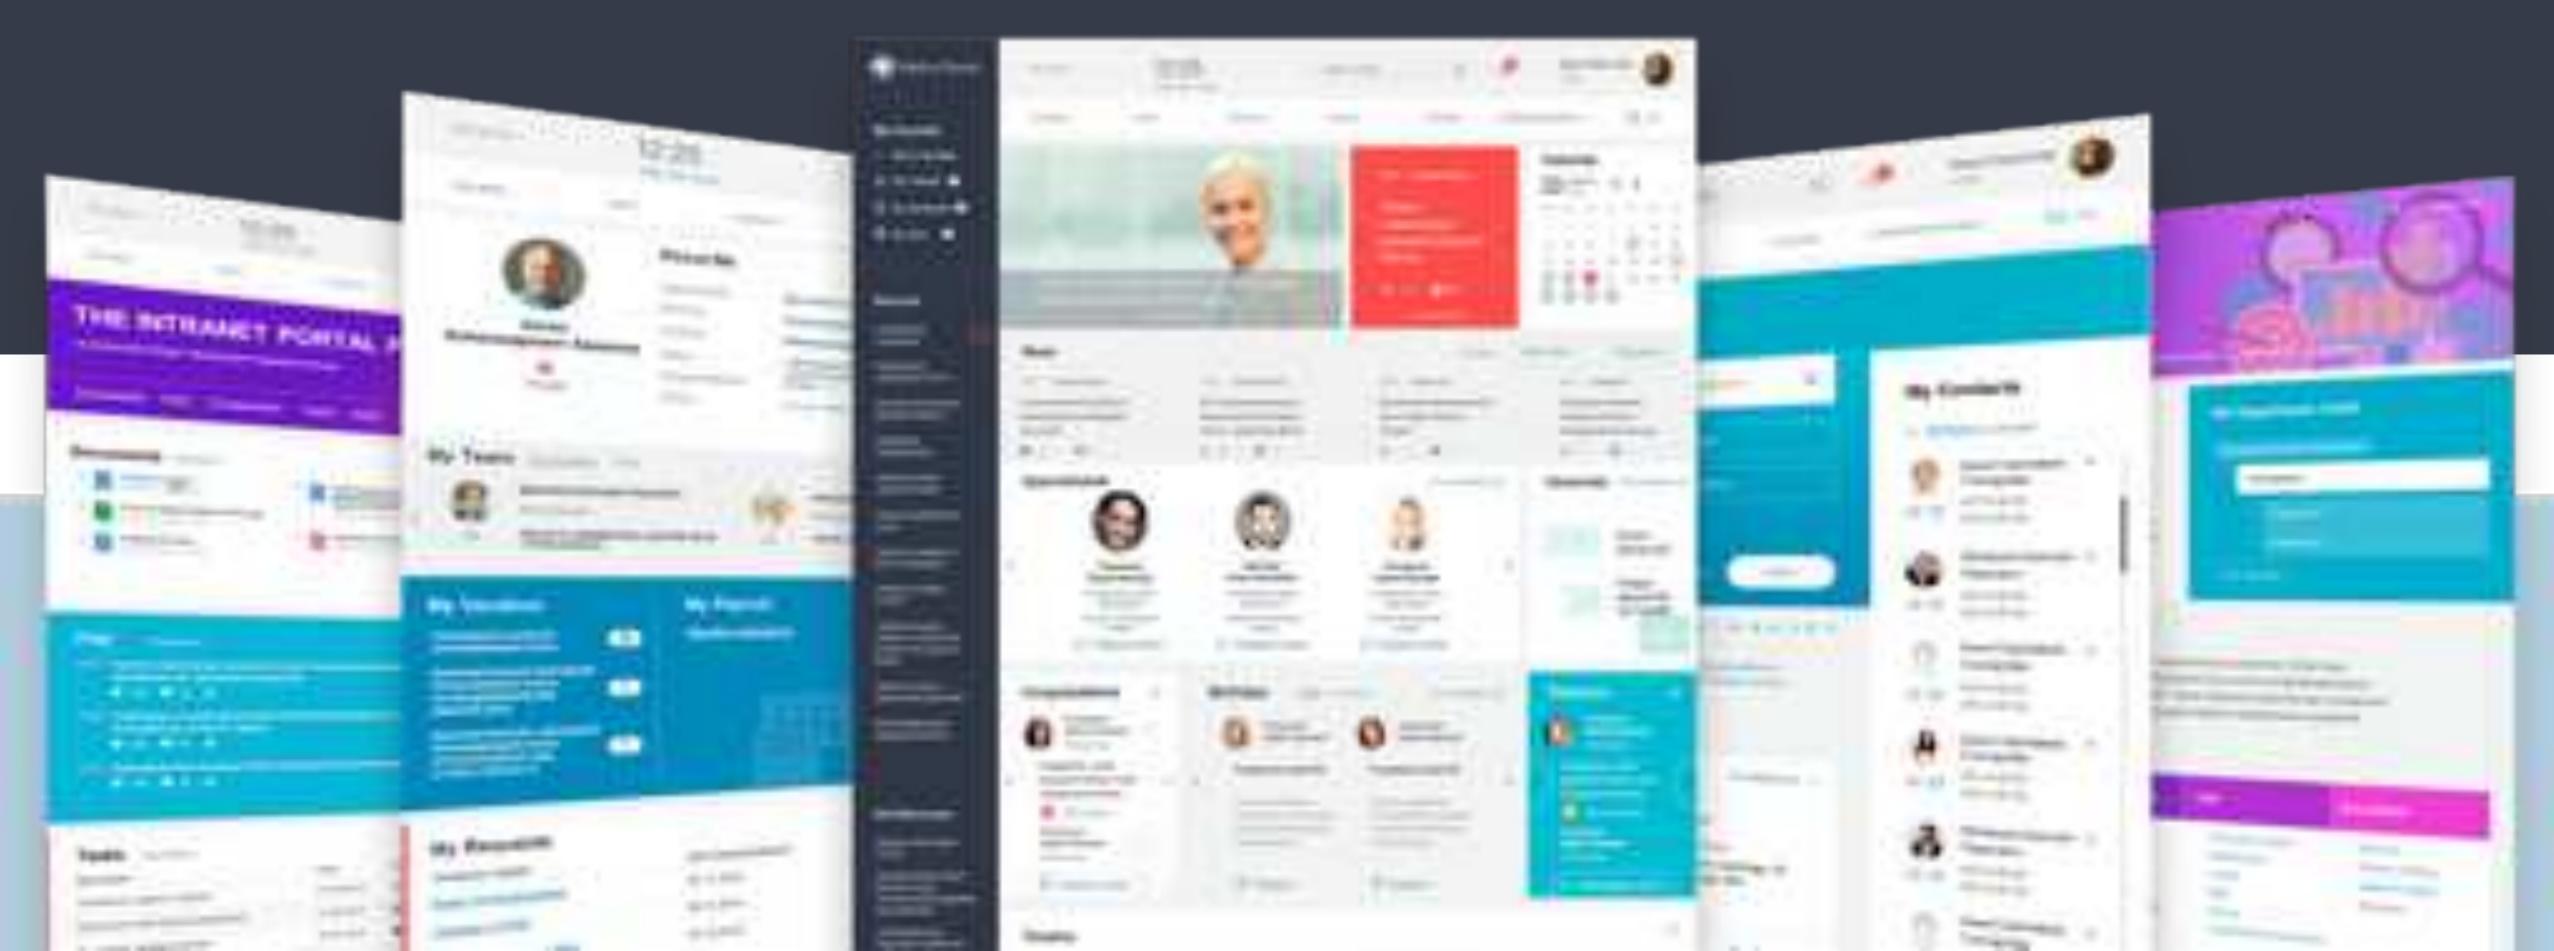

#### HOME PAGE

#### **PAGES**

Block structure (widgets) allows to combine blocks for the needs of internal stakeholders. No additional development or customization is required – considerable time-saving on support and development.

Easy to edit and support

HR DEPARTMENT

 Не следует, однако забывать, что укрепление и развитие структуры обеспечивает широкому кругу

> (специалистов) участие в формировании дальнейции направлений развития. Таким

# PROFILE PAGE

Your Profile as a basis for Your Digital Workplace

#### Quick access to personal info:

- saved contacts,
- communities,
- payrolls
- vacations,
- distance-learning courses,
- helpdesk requests
- congratulations, cards, "thanks", etc.

Documents storage

One of the most rapidly growing services

#### NEWS & MEDIA

NEWS BLOCK INCLUDES NEWSFEEDS, BANNERS, "MAIN NEWS" WIDGET

A NEWS AGGREGATOR FROM DIFFERENT RESOURCES (REGIONAL NEWSFEEDS)

INTERACTIVITY (LIKES AND COMMENTS, NON-MODERATED)

PERSONALIZATION: SAVE NEWS IN "MY FAVOURITES"

#### SERVICES

Standardized and centralized services

Quick access from any page to the service bar

Direct impact on the organizational performance through bettering employees experience and internal satisfaction with services rate (NPS)

#### GUIDEBOOK

Intranet Design Guidebook sets standards for styles, pages and elements.