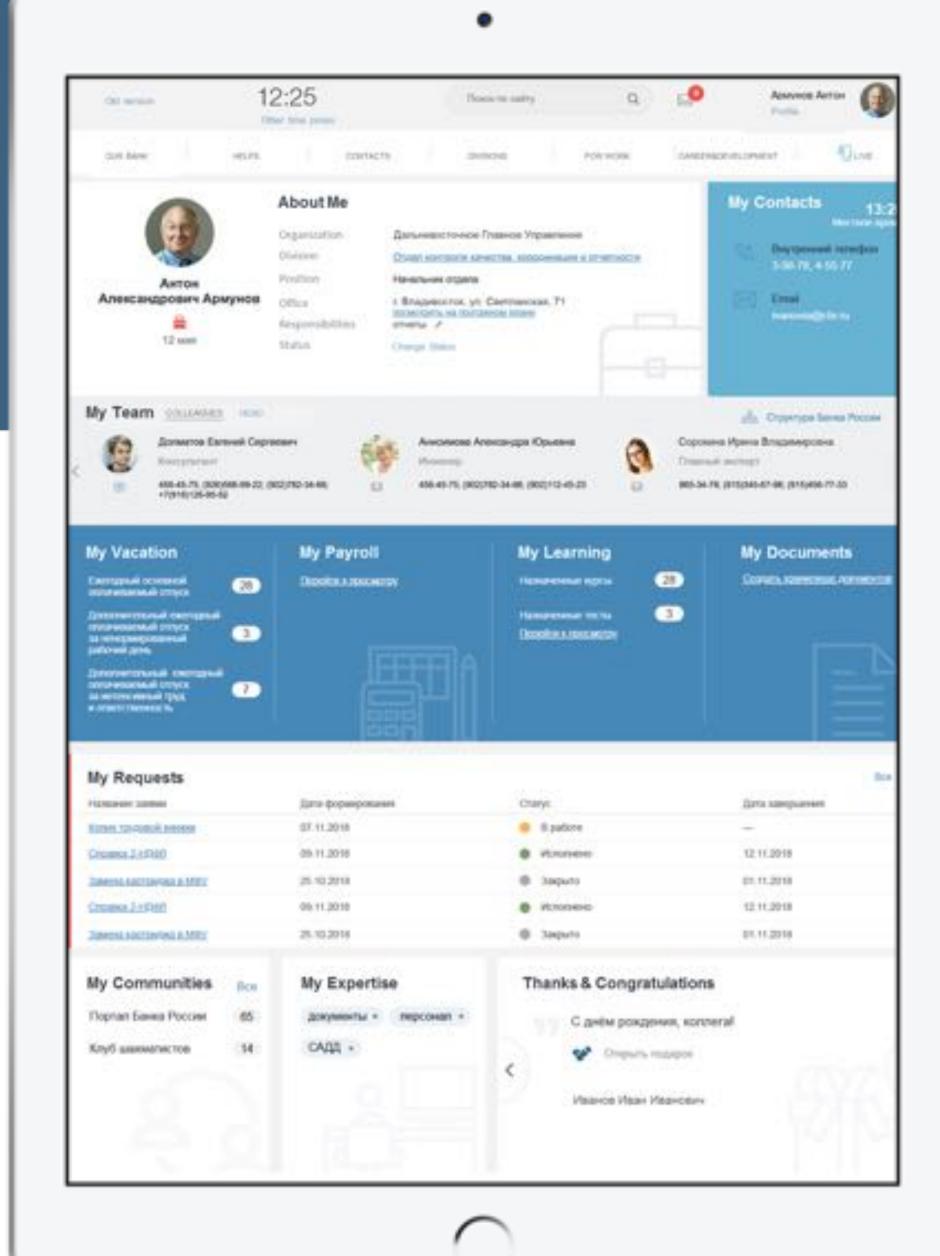

# PROFILE PAGE

Your Profile as a basis for Your Digital Workplace

#### Quick access to personal info:

- saved contacts,
- communities,
- payrolls
- vacations,
- distance-learning courses,
- helpdesk requests
- congratulations, cards, "thanks", etc.

Documents storage

One of the most rapidly growing services