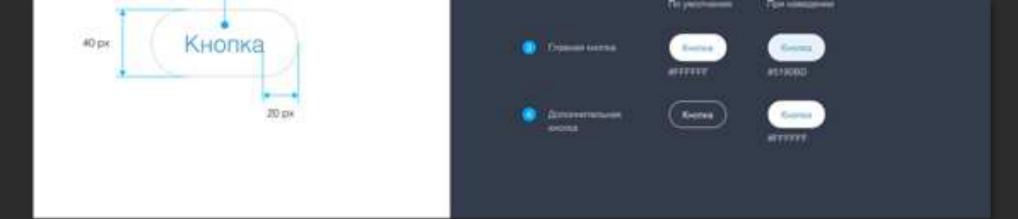

#### GUIDEBOOK

Intranet Design Guidebook sets standards for styles, pages and elements.

# DESIGN TEMPLATES SAVE TIME ON SUPPORT AND EDITING

Основные цета

#8683D4 #4689B9 #F24F4B #F2F3F3 #363B49

Для оформления бажнеров в верхней части страмец используются градичены

The intranet design based on UX/UI trends

The Guidebook is used for other non-Intranet systems, that ensures seamless integration with these systems