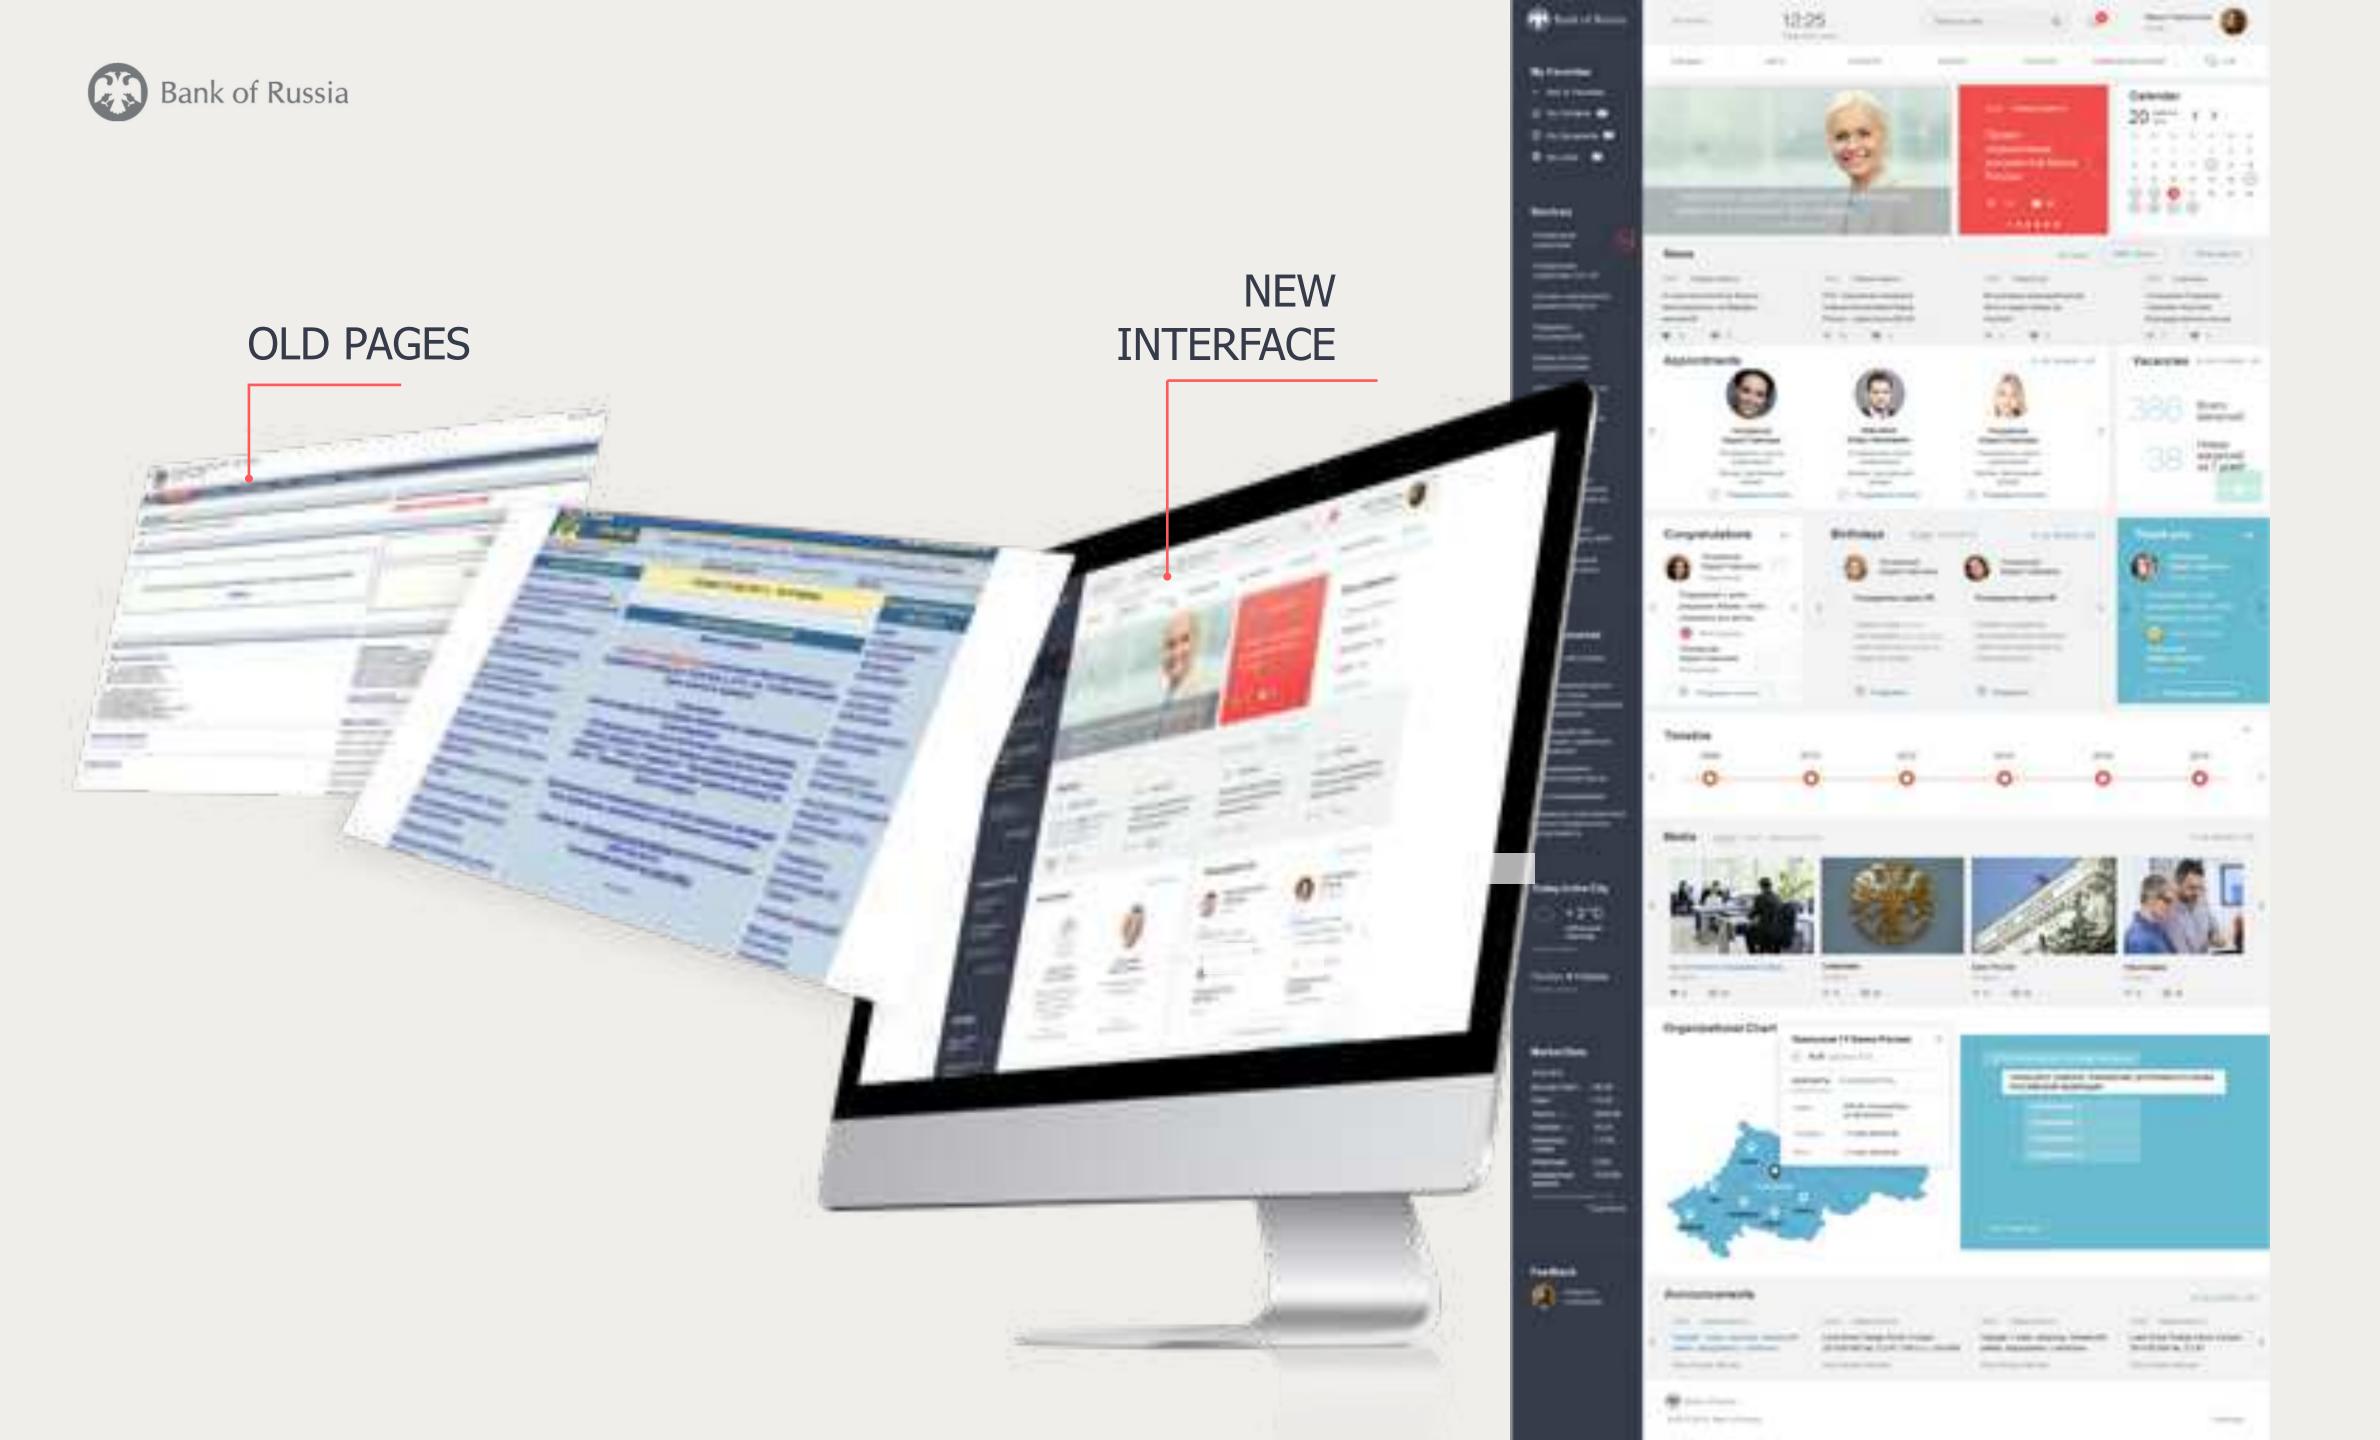

#### HOME PAGE

#### **PAGES**

Block structure (widgets) allows to combine blocks for the needs of internal stakeholders. No additional development or customization is required – considerable time-saving on support and development.

Easy to edit and support

HR DEPARTMENT

 Не следует, однако забывать, что укрепление и развитие структуры обеспечивает широкому кругу

> (специалистов) участие в формировании дальнейции направлений развития. Таким

Edipesios Ciner Havonausers

About HR Department

образом украпление и развитие

структуры требуют от нас анализа

дальнейших направлений развития.

обеспечевает широкому кругу (специалистов) участие в формировании дальнейших направлений развития. Таким образом укрепление и развитие

HR Department Chart

☐ My Documents ←

Service on Imparts for secting specimens

12:25

Bank of Russi