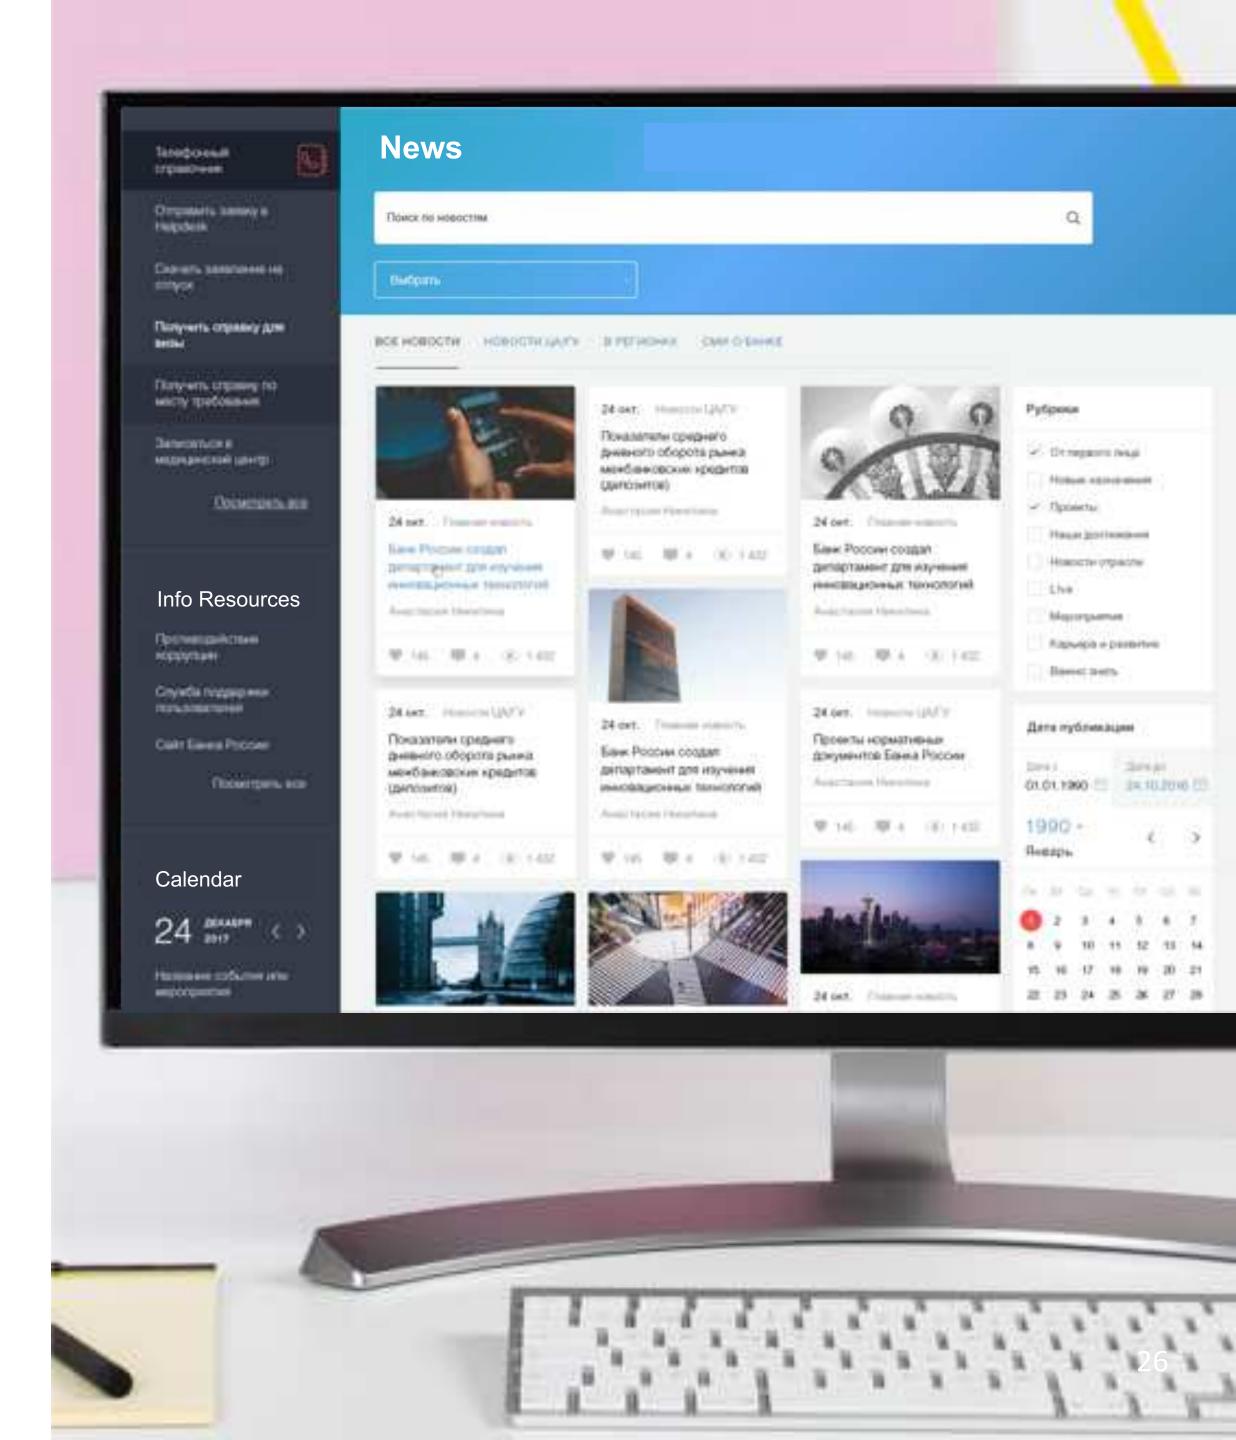

#### NEWS & MEDIA

NEWS BLOCK INCLUDES NEWSFEEDS, BANNERS, "MAIN NEWS" WIDGET

A NEWS AGGREGATOR FROM DIFFERENT RESOURCES (REGIONAL NEWSFEEDS)

INTERACTIVITY (LIKES AND COMMENTS, NON-MODERATED)

PERSONALIZATION: SAVE NEWS IN "MY FAVOURITES"

PUBLISHED NEWS 2019

3342

TOP VIEWS

101758

502

**ARTICLES** 

PER MONTH

# **ARTICLE LAYOUT**