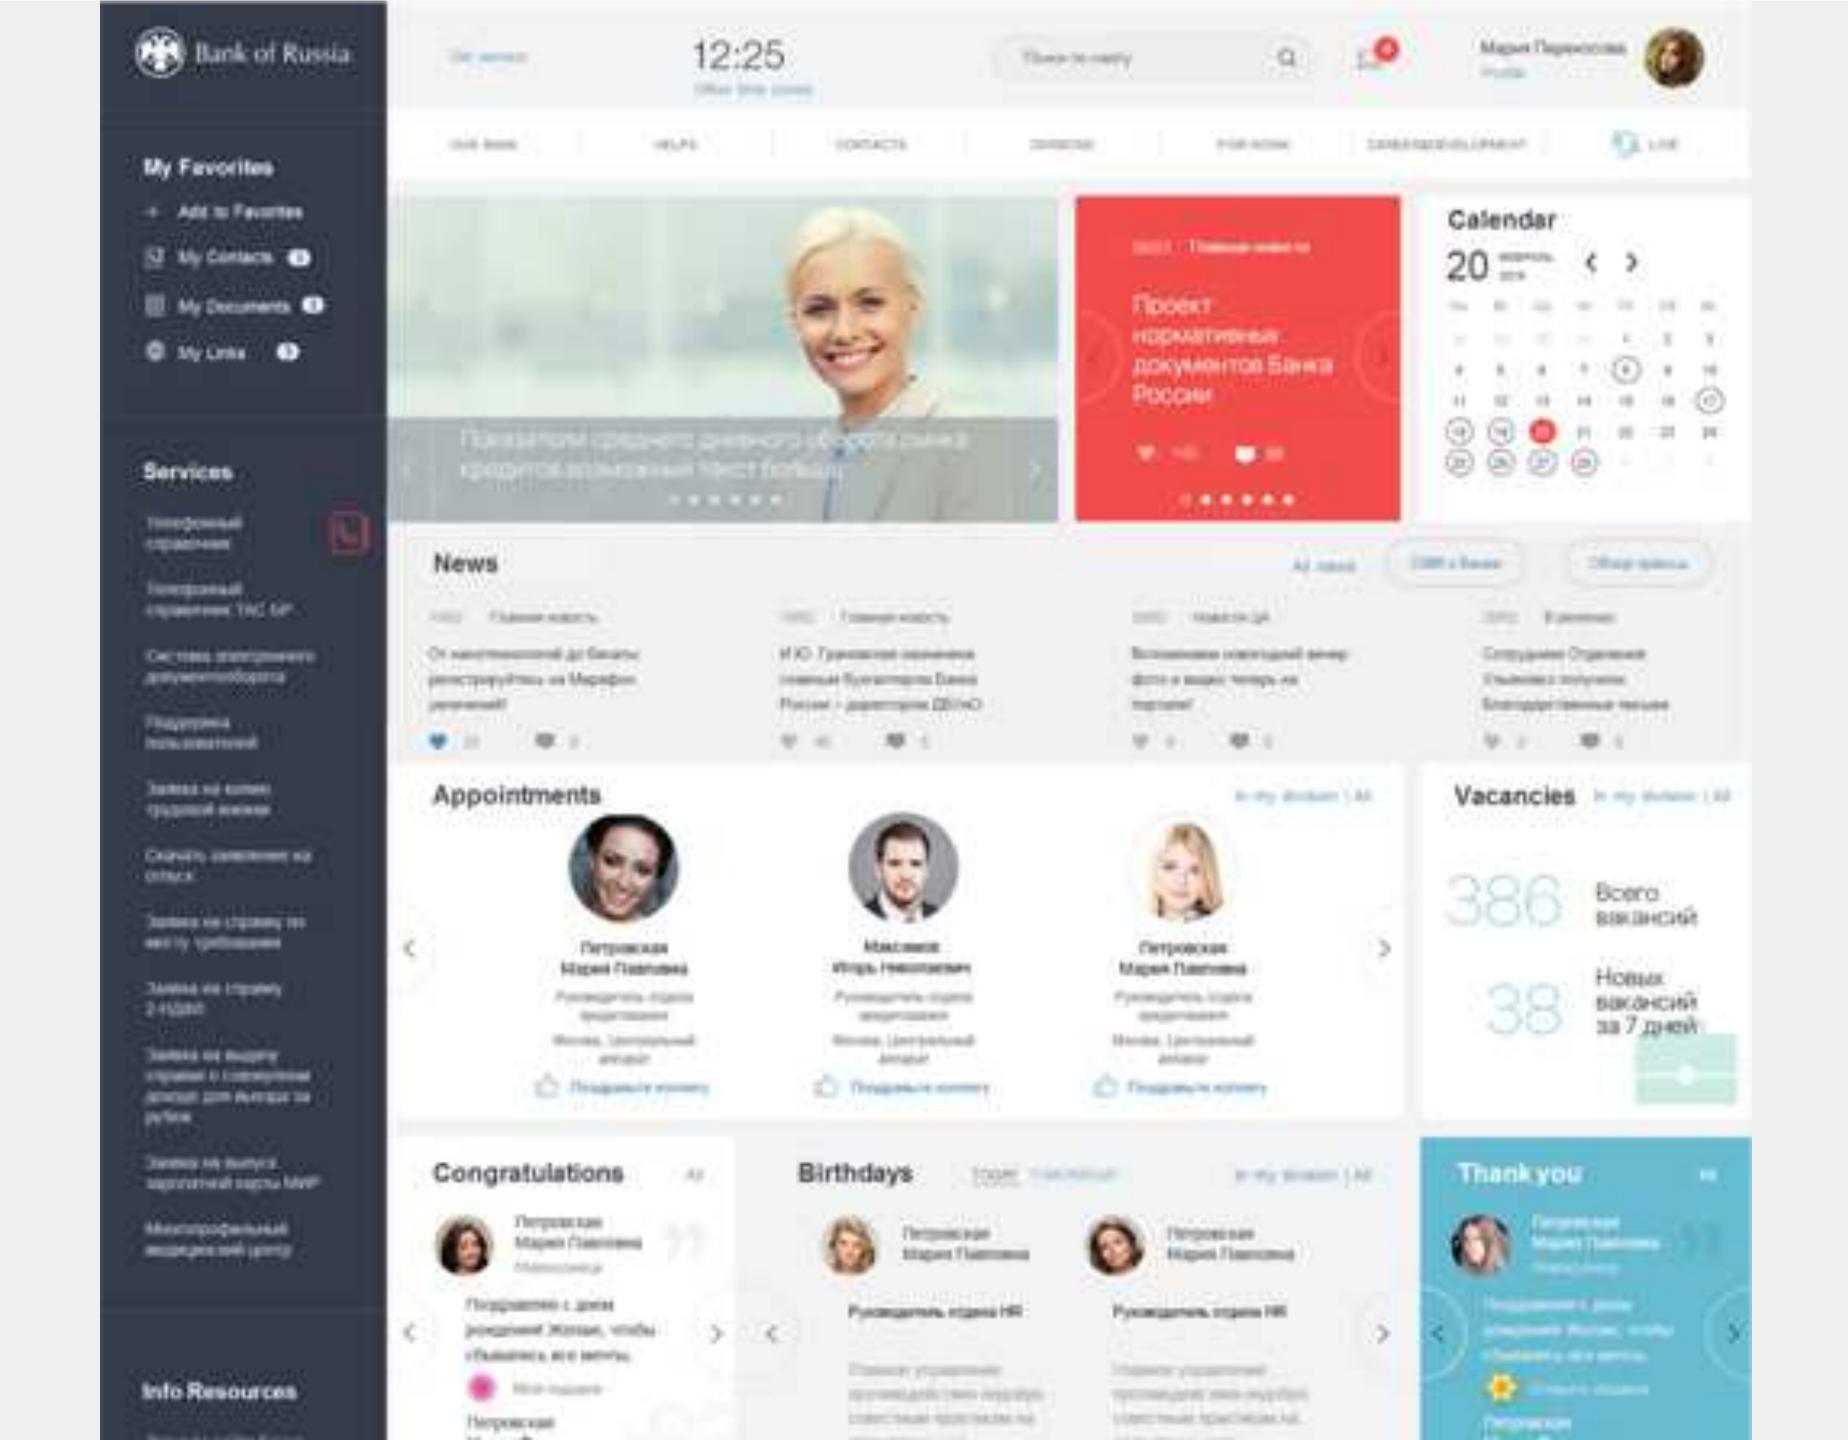

#### HOME PAGE

#### NEWS & MEDIA

NEWS BLOCK INCLUDES NEWSFEEDS, BANNERS, "MAIN NEWS" WIDGET

A NEWS AGGREGATOR FROM DIFFERENT RESOURCES (REGIONAL NEWSFEEDS)

INTERACTIVITY (LIKES AND COMMENTS, NON-MODERATED)

PERSONALIZATION: SAVE NEWS IN "MY FAVOURITES"

#### COMMUNITIES

Contributes to the development of cross-functional communication and project work

CREATED COMMUNITIES

513

SUBSCRIBED USERS

10 000

#### CONGRATULATIONS

18194

**THANKS** 

3896

POSTCARDS

11282

**GIFTS** 

2684