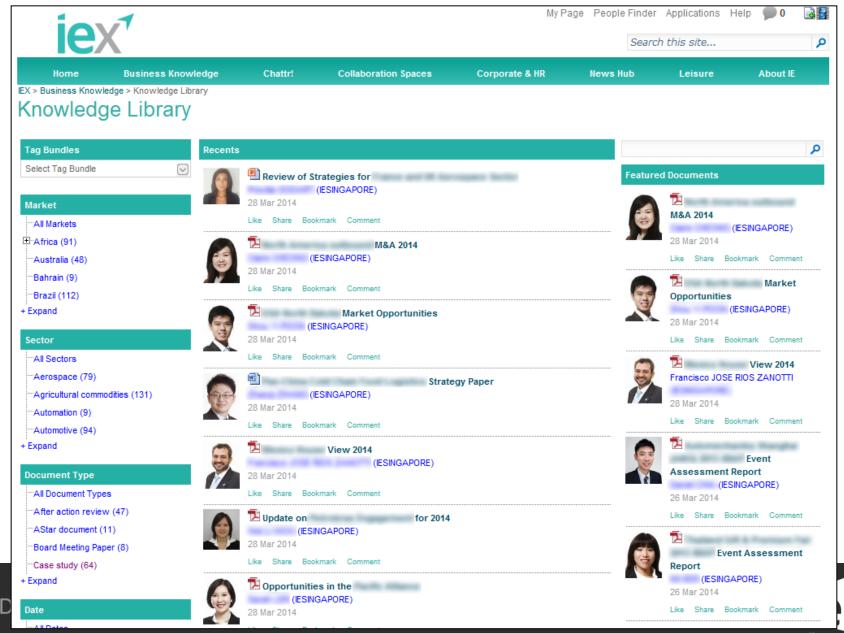

# Minimize knowledge loss by leveraging on the Intranet

**Shah**arudin Mohd Ishak

International Enterprise (IE) Singapore

Intranet2014

May 2014



# turn·o·ver

/'tərn<sub>ovər/</sub>

The rate at which employees leave a workforce and are replaced.





knowledge transfer











Experience





## Document



#### **Sharing Opportunities**







#### Reports are uploaded into the IEX Knowledge Library



#### How do we sustain the contribution?



No. of knowledge documents contributed



#### Document upload dialog box





#### Rewards and Recognition



"You all deserve a personal pat on the back."



#### A gesture of appreciation

### Badges











Driving Singapore's External Economy

#### Badge presentation

# Congratulations!

Clarence HOE (IESINGAPORE), you have been awarded with the **Bestseller** badge.



You've contributed 5 or more Knowledge documents!



Some of your colleagues who also have this badge



Anchit SOOD (IESINGAPORE) Americas Group



Ian LEE (IESINGAPORE) Middle East & Africa Group



Hoi Leong LEE (IESINGAPORE) North Asia Pacific Group

#### Officer profile page: Badge's Hall of Fame





#### Knowledge contribution statistics (2013)



Consistent contr