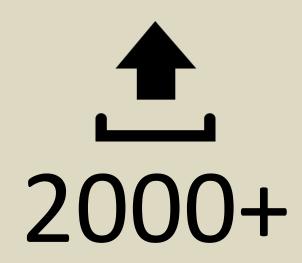

#### Knowledge contribution statistics (2013)

Consistent contribution

Documents uploaded into the intranet

No. of times documents have been downloaded