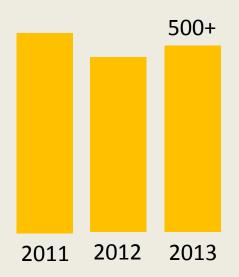

#### How do we sustain the contribution?

No. of knowledge documents contributed

#### Knowledge contribution statistics (2013)

Consistent contribution

Documents uploaded into the intranet

No. of times documents have been downloaded