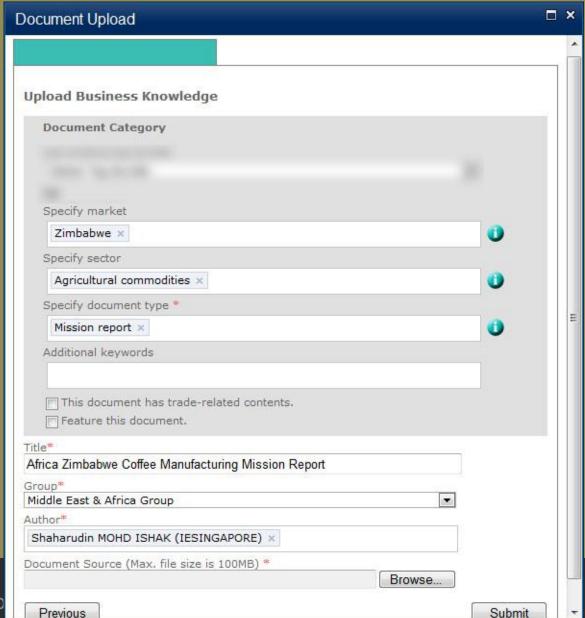

# Minimize knowledge loss by leveraging on the Intranet

**Shah**arudin Mohd Ishak

International Enterprise (IE) Singapore

Intranet2014

May 2014



# turn·o·ver

/'tərn<sub>ovər/</sub>

The rate at which employees leave a workforce and are replaced.





knowledge transfer











Experience





## Document



#### **Sharing Opportunities**







#### Reports are uploaded into the IEX Knowledge Library



#### How do we sustain the contribution?



No. of knowledge documents contributed



#### Document upload dialog box





#### Rewards and Recognition



"You all deserve a personal pat on the back."



#### A gesture of appreciation

### Badges











Driving Singapore's External Economy

#### Badge presentation

# Congratulations!

Clarence HOE (IESINGAPORE), you have been awarded with the **Bestseller** badge.



You've contributed 5 or more Knowledge documents!



Some of your colleagues who also have this badge



Anchit SOOD (IESINGAPORE) Americas Group



Ian LEE (IESINGAPORE) Middle East & Africa Group



Hoi Leong LEE (IESINGAPORE) North Asia Pacific Group

#### Officer profile page: Badge's Hall of Fame





#### Knowledge contribution statistics (2013)



Consistent contribution



Documents uploaded into the intranet



No. of times documents have been downloaded





# Experience