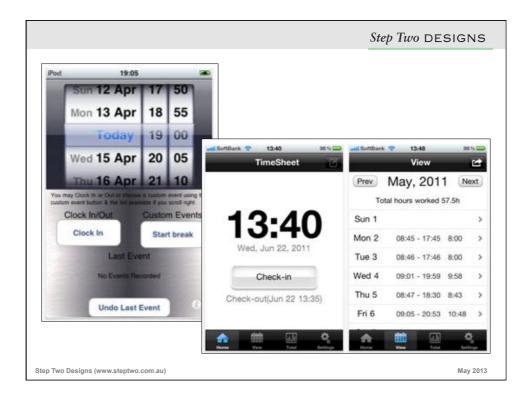

|               |            |          |        |
| Took and ting L- |                    |               |            |          |        |
| Earning code     | Monday             | Tuesday       | Wednesday  | Thursday | Friday |
| Hours worked     | 8.0                | E             | 8.0        | 8.0      | 8.0    |
| Holiday          |                    | 8.0           |            | 8        |        |
| Bereavement *    |                    | 13            |            | (;)      |        |
| Jury duty        |                    | <u>[</u>      |            |          |        |
| Total            | 8.0                | 8.0           | 8.0        | 8.0      | 8.0    |
| Total            | 8.0                | 8.0           | 8.0        | 8.0      |        |