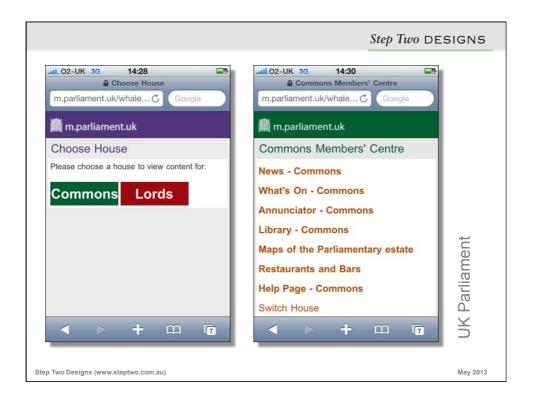

|                                                                                                                                          |                | Step Two DESIGN |
|------------------------------------------------------------------------------------------------------------------------------------------|----------------|-----------------|
| UT OUT Virtual                                                                                                                           |                |                 |
| QUT Virtual Mobile Ho                                                                                                                    | me             |                 |
| 💭 Messages