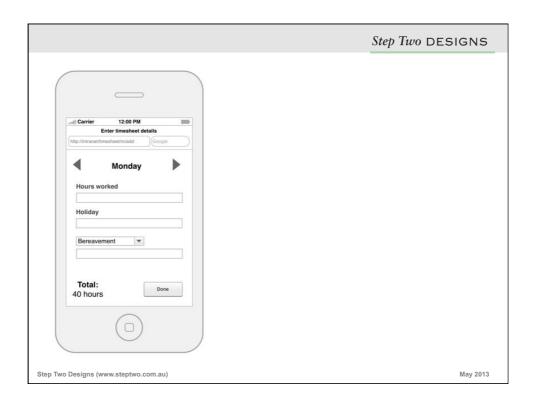

|                  |                    |               | heet entry |          | C      |
|------------------|--------------------|---------------|------------|----------|--------|
| 0@+*             | http://intranet/ti | nesheet/enter |            |          | Google |
| limesheet ent    | ry form            |               |            |          |        |
| Week starting    |                    |               |            |          |        |
| Took and ting L- |                    |               |            |          |        |
| Earning code     | Monday             | Tuesday       | Wednesday  | Thursday | Friday |
| Hours worked     | 8.0                | E             | 8.0        | 8.0      | 8.0    |
| Holiday          |                    | 8.0           |            | 8        |        |
| Bereavement *    |                    | 13            |            | (;)      |        |
| Jury duty        |                    | <u>[</u>      |            |          |        |
| Total            | 8.0                | 8.0           | 8.0        | 8.0      | 8.0    |
| Total            | 8.0                | 8.0           | 8.0        | 8.0      |        |