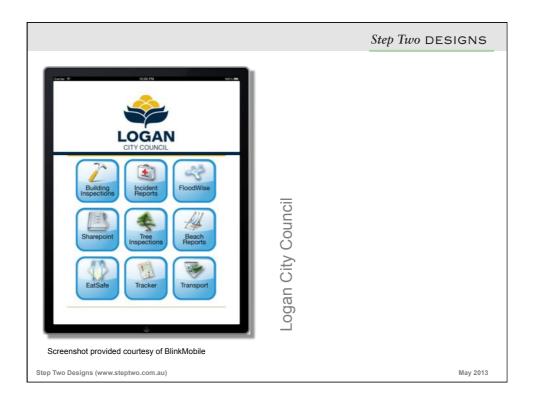

|                                                                                                            |                                                                                                                                                                                                                  |                                                       | Step Two DESIGNS |
|------------------------------------------------------------------------------------------------------------|------------------------------------------------------------------------------------------------------------------------------------------------------------------------------------------------------------------|-------------------------------------------------------|------------------|
|                                                                                                            |                                                                                                                                                                                                                  |                                                       |                  |
| a                                                                                                          | 11:33 AM                                                                                                                                                                                                         | ✓ (1.62% KB)                                          |                  |
| Back                                                                                                       |                                                                                                                                                                                                                  |                                                       |                  |
| Summary of R                                                                                               |                                                                                                                                                                                                                  |                                                       |                  |
| Actions to be<br>Section                                                                                   | Action                                                                                                                                                                                                           | When                                                  |                  |
| A44                                                                                                        | Ensure that pest control is carried out when<br>needed and at least every 6 months.                                                                                                                              |                                                       |                  |
| Infringem<br>prosecuti                                                                                     | pliance with legislative requirements may res<br>ent Notice(s) being issued, cancellation of lice<br>on.<br>ad and understood the above requirements.                                                            |                                                       |                  |
| Licensee Deta                                                                                              |                                                                                                                                                                                                                  |                                                       |                  |
| Licensee Sig                                                                                               | nature 5 ser-                                                                                                                                                                                                    | Cound                                                 |                  |
|                                                                                                            |                                                                                                                                                                                                                  | $\geq$                                                |                  |
| operations and,<br>by employees ar                                                                         | ncil is collecting your contact details so it can<br>if necessary, contact you. The information will<br>nd/or Councillors of Logan City Council. Your<br>other person or agency unless you have give             | CITY<br>Baccossa ad final<br>ton like notembrin<br>CO |                  |
| Logan City Cour<br>operations and,<br>by employees ar<br>be given to any                                   | ccli is collecting your contact details so it can<br>if necessary, contact you. The information will<br>ndor Councillors of Logan City Council. Your<br>other person or agency unless you have given<br>by law.  | Il only be accessed information will not              |                  |
| Logan City Cour<br>operations and,<br>by employees at<br>be given to any<br>we are required<br>General Com | cil is collecting your contact details so it can<br>if necessary, contact you. The information will<br>indior Councilions of Logan City Council. Your<br>other person or agency unless you have given<br>by law. |                                                       |                  |