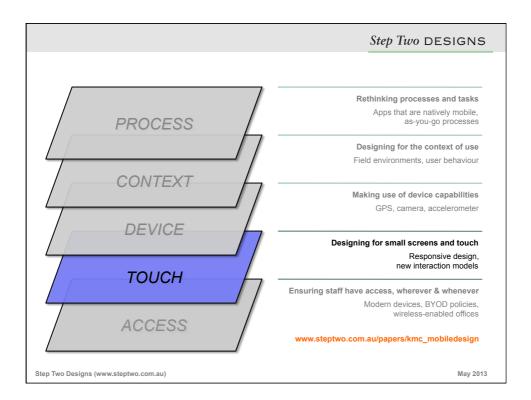

|                                                                                                                                          |                | Step Two DESIGN |
|------------------------------------------------------------------------------------------------------------------------------------------|----------------|-----------------|
| UT OUT Virtual                                                                                                                           |                |                 |
| QUT Virtual Mobile Ho                                                                                                                    | me             |                 |
| 💭 Messages