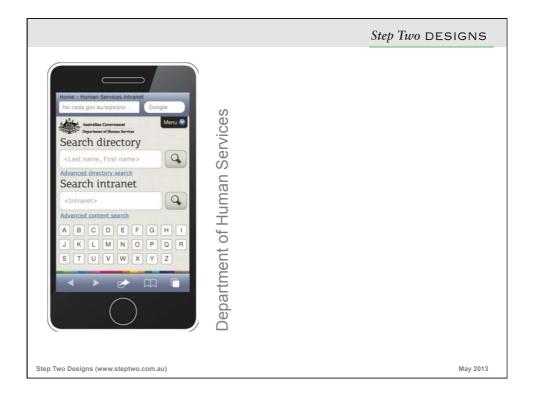

|                                      |            |                                   | C Tes           | th weather a                                       | 4 👔 (54                          | e Whorne   | tion al. CD Intranet links al. Top                                                                             |            |
|                                      | 14                                                   |                                      |            |                                   |                 |                                                    |                                  |            |                                                                                                                |            |

















|                                                                                                            |                                                                                                                                                                                                                  |                                                       | Step Two DESIGNS |
|------------------------------------------------------------------------------------------------------------|------------------------------------------------------------------------------------------------------------------------------------------------------------------------------------------------------------------|-------------------------------------------------------|--------------