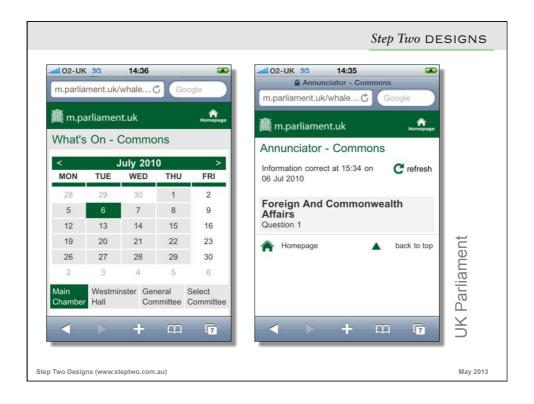

|                                                                                                                                          |                | Step Two DESIGN |
|------------------------------------------------------------------------------------------------------------------------------------------|----------------|-----------------|
| UT OUT Virtual                                                                                                                           |                |                 |
| QUT Virtual Mobile Ho                                                                                                                    | me             |                 |
| 💭 Messages