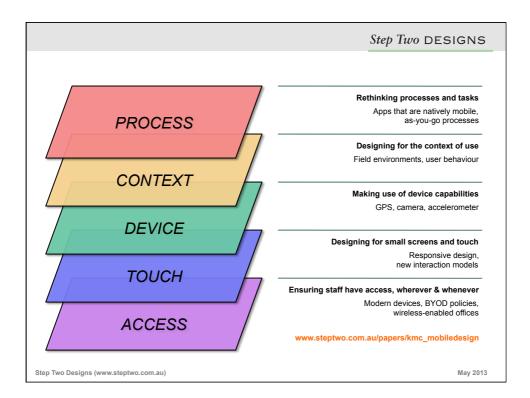

|               |            |          |        |
| Took and ting L- |                    |               |            |          |        |
| Earning code     | Monday             | Tuesday       | Wednesday  | Thursday | Friday |
| Hours worked     | 8.0                | E             | 8.0        | 8.0      | 8.0    |
| Holiday          |                    | 8.0           |            | 8        |        |
| Bereavement *    |                    | 13            |            | (;)      |        |
| Jury duty        |                    | <u>[</u>      |            |          |        |
| Total            | 8.0                | 8.0           | 8.0        | 8.0      | 8.0    |
| Total            | 8.0                | 8.0           | 8.0        | 8.0      |        |